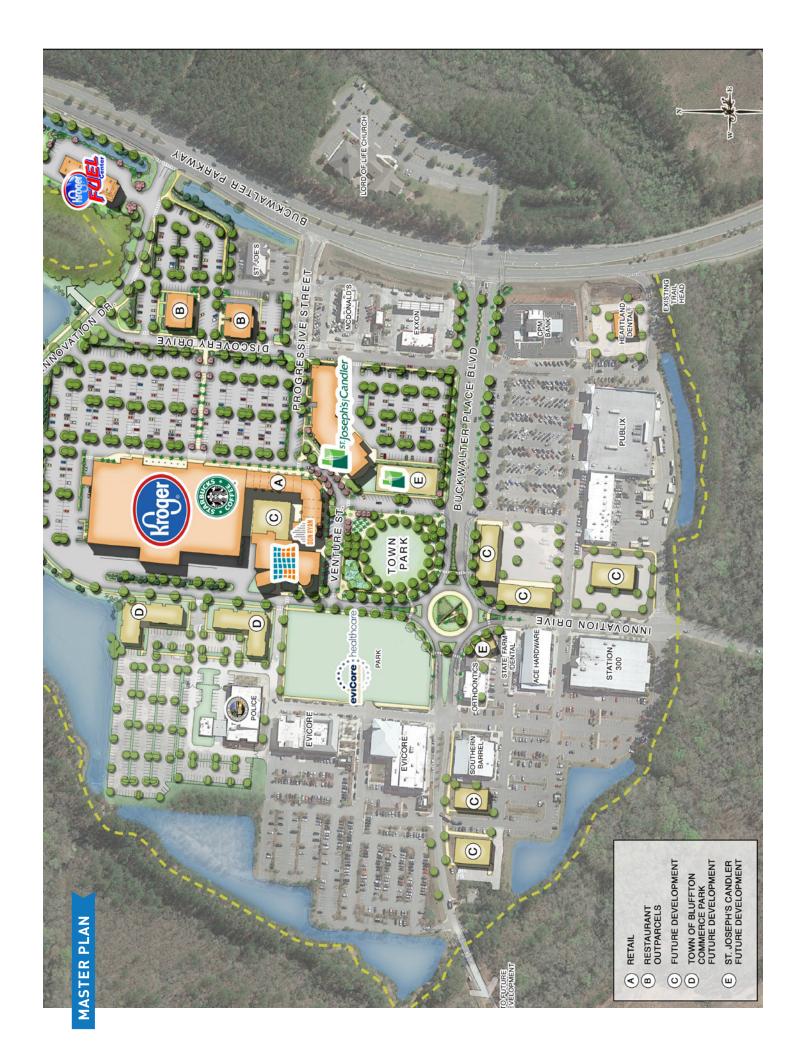

### Buckwalter Place Commerce Park

# 4.72 acres available for office/flex development (approximately 45,000 SF) in the heart of Bluffton, located just off of Hilton Head Island

- Buckwalter Place is a 94 acre Multi-County Business
   Park located in the geographic center of Bluffton.
- ► Equidistant from Savannah to the south, Beaufort to the north, Hilton Head Island to the east, and I-95 to the West.
- Special incentives available to target businesses such as healthcare, back office / IT and corporate headquarters.
  - Centrally-located with easy access to major transportation routes.
  - 2nd fastest-growing town in South Carolina with an award-winning quality of life.
  - Strong local workforce, including nearby universities and 2,100 exiting military annually.