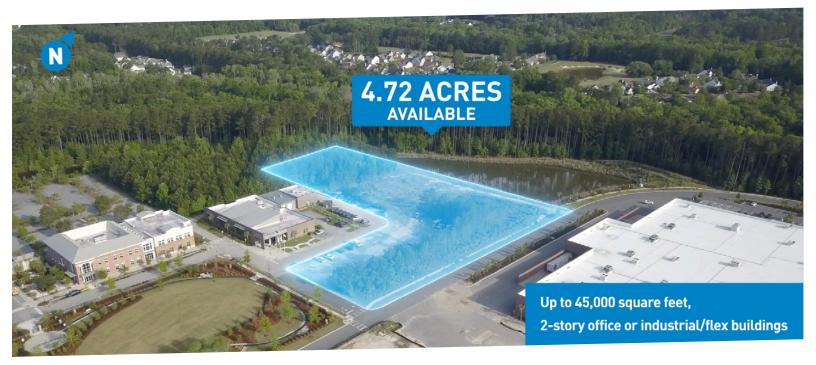

### Buckwalter Place Commerce Park

# 4.72 acres available for office/flex development (approximately 45,000 SF) in the heart of Bluffton, located just off of Hilton Head Island

- Buckwalter Place is a 94 acre Multi-County Business
   Park located in the geographic center of Bluffton.
- ► Equidistant from Savannah to the south, Beaufort to the north, Hilton Head Island to the east, and I-95 to the West.
- Special incentives available to target businesses such as healthcare, back office / IT and corporate headquarters.
  - Centrally-located with easy access to major transportation routes.
  - 2nd fastest-growing town in South Carolina with an award-winning quality of life.
  - Strong local workforce, including nearby universities and 2,100 exiting military annually.