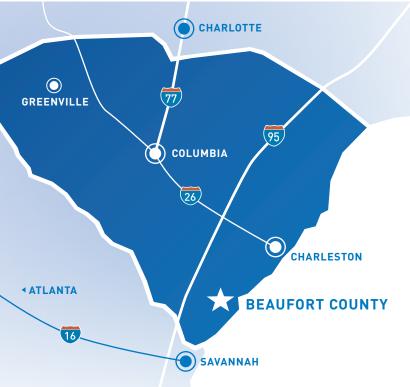

#### **DISTANCES TO:**

Interstate-95: 16 miles
Hilton Head Airport: 16 miles
Savannah Int'l Airport: 24 miles
Charleston Int'l Airport: 91 miles
Jacksonville Int'l Airport: 153 miles
Port of Savannah: 19.5 miles
Port of Charleston: 90 miles

BEAUFORT COUNTY, SOUTH CAROLINA