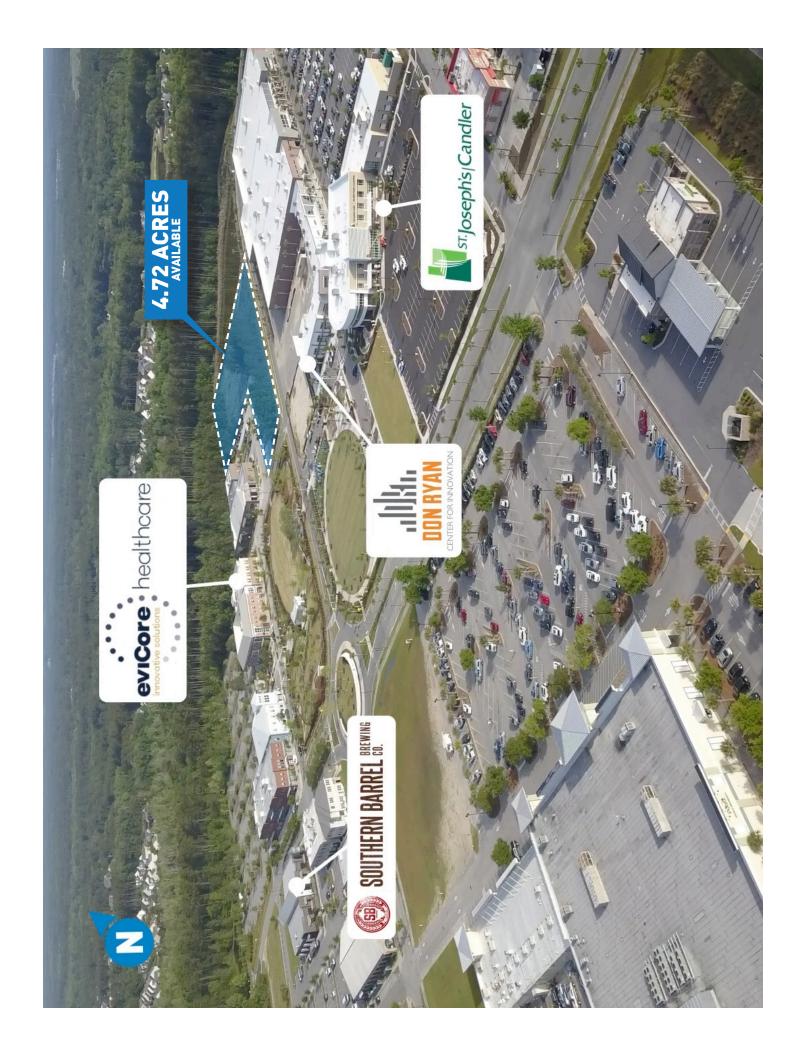

### Buckwalter Place Commerce Park

# 4.72 acres available for office/flex development (approximately 45,000 SF) in the heart of Bluffton, located just off of Hilton Head Island

- Buckwalter Place is a 94 acre Multi-County Business
   Park located in the geographic center of Bluffton.
- ► Equidistant from Savannah to the south, Beaufort to the north, Hilton Head Island to the east, and I-95 to the West.
- Special incentives available to target businesses such as healthcare, back office / IT and corporate headquarters.
  - Centrally-located with easy access to major transportation routes.
  - 2nd fastest-growing town in South Carolina with an award-winning quality of life.
  - Strong local workforce, including nearby universities and 2,100 exiting military annually.