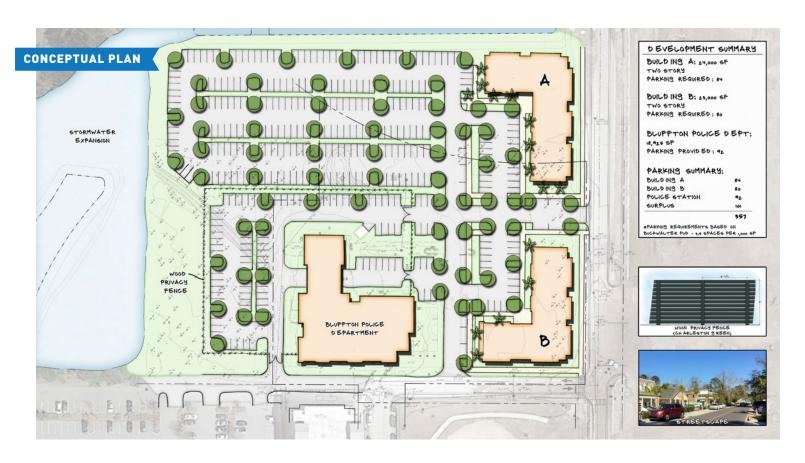

### Buckwalter Place Commerce Park

# 4.72 acres available for office/flex development (approximately 45,000 SF) in the heart of Bluffton, located just off of Hilton Head Island

- Buckwalter Place is a 94 acre Multi-County Business
   Park located in the geographic center of Bluffton.
- ► Equidistant from Savannah to the south, Beaufort to the north, Hilton Head Island to the east, and I-95 to the West.
- Special incentives available to target businesses such as healthcare, back office / IT and corporate headquarters.
  - Centrally-located with easy access to major transportation routes.
  - 2nd fastest-growing town in South Carolina with an award-winning quality of life.
  - Strong local workforce, including nearby universities and 2,100 exiting military annually.