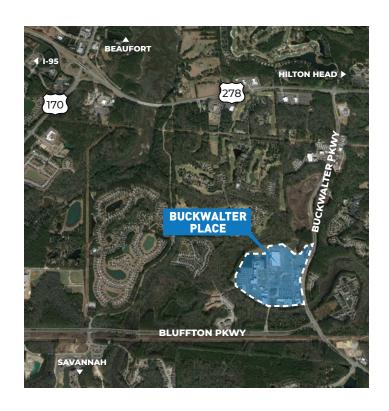

### Buckwalter Place Commerce Park

# 4.72 acres available for office/flex development (approximately 45,000 SF) in the heart of Bluffton, located just off of Hilton Head Island

- Buckwalter Place is a 94 acre Multi-County Business
   Park located in the geographic center of Bluffton.
- ► Equidistant from Savannah to the south, Beaufort to the north, Hilton Head Island to the east, and I-95 to the West.
- Special incentives available to target businesses such as healthcare, back office / IT and corporate headquarters.
  - Centrally-located with easy access to major transportation routes.
  - 2nd fastest-growing town in South Carolina with an award-winning quality of life.
  - Strong local workforce, including nearby universities and 2,100 exiting military annually.