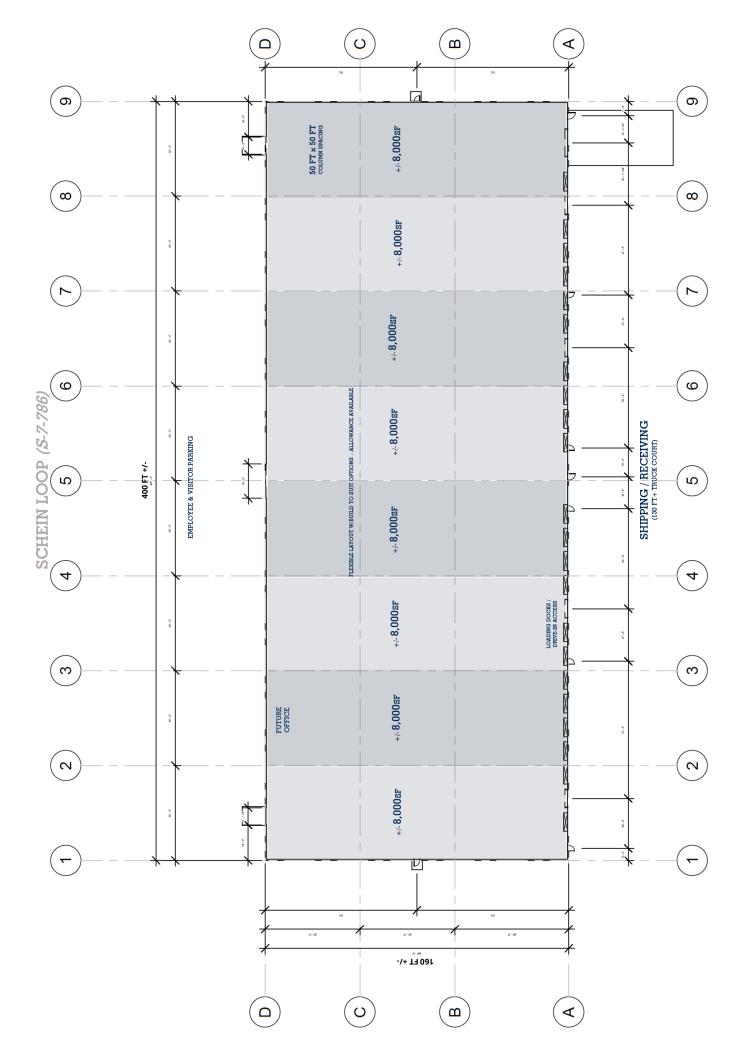

# BUILDING

| Building Size        | 64,000 SF                      |
|----------------------|--------------------------------|
| Building Dimensions: | 160'x400'                      |
| Construction:        | Tilt concrete panel            |
| Clear Height:        | 28' clear height               |
| Typical Bay Spacing: | 50' x 50'                      |
| Car Parking:         | Per code or variance as needed |

# **TRUCK COURT**

| Truck Loading Dock: | 130' Deep Asphalt Truck Court                                                   |
|---------------------|---------------------------------------------------------------------------------|
| Truck Dolly Pad:    | 8" Concrete Dolly Pads at Dock<br>Positions                                     |
| Truck Doors:        | 4 each (9' x 10') Dock High<br>Doors (knock out panels for<br>additional doors) |
|                     | 1 each (12' x 14') Drive-in Door                                                |

# **ELECTRICAL / LIGHTING / HEATING**

| Electrical: | 1,000 Amp Main Service, |
|-------------|-------------------------|
|             | 480/277v 3-Phase        |

Lighting:

LED High Bay Light Fixtures

**BUILDING PLAN** 

**BUILDING PLAN** 

**JOIN COMPANIES LIKE:** 

**CHARLIE STONE** 

Sr. Project Manager