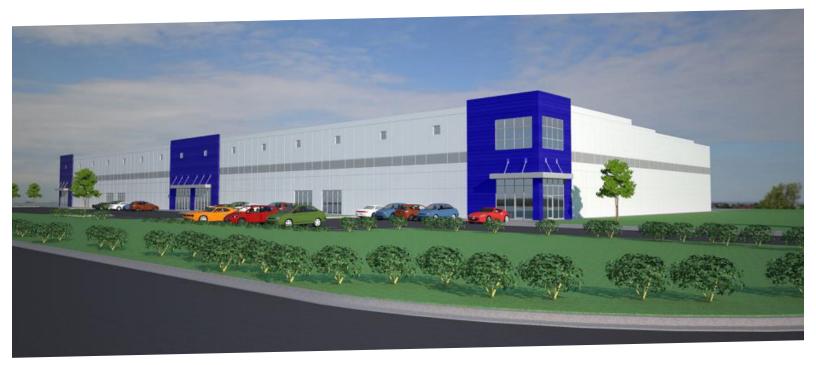

# FOR SALE OR LEASE 64,000 SF Industrial Spec Building

# BUILDING

| Building Size        | 64,000 SF                      |
|----------------------|--------------------------------|
| Building Dimensions: | 160'x400'                      |
| Construction:        | Tilt concrete panel            |
| Clear Height:        | 28' clear height               |
| Typical Bay Spacing: | 50' x 50'                      |
| Car Parking:         | Per code or variance as needed |