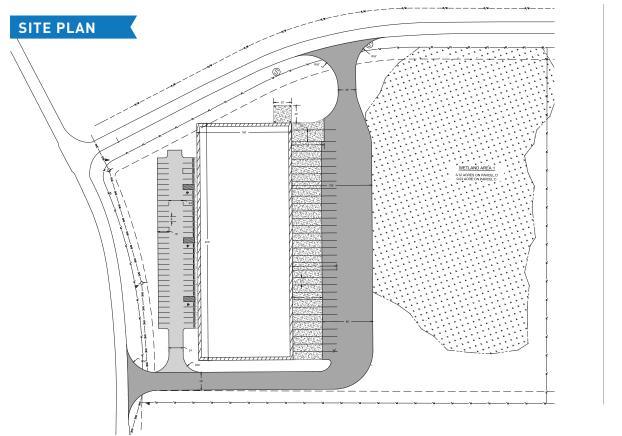

# BUILDING

| Building Size        | 64,000 SF                      |
|----------------------|--------------------------------|
| Building Dimensions: | 160'x400'                      |
| Construction:        | Tilt concrete panel            |
| Clear Height:        | 28' clear height               |
| Typical Bay Spacing: | 50' x 50'                      |
| Car Parking:         | Per code or variance as needed |