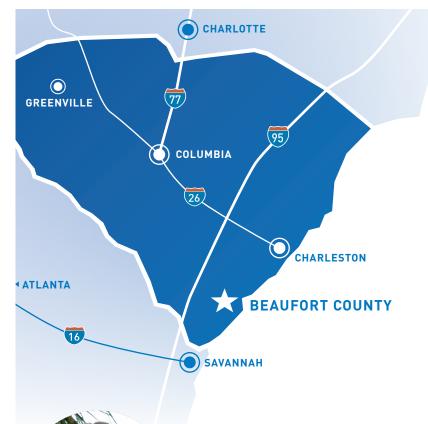

# **DEMOGRAPHIC SNAPSHOT**

| DRIVE TIME | POPULATION | WORKFORCE |
|------------|------------|-----------|
| 30 minutes | 86,495     | 41,937    |
| 45 minutes | 208,902    | 99,410    |
| 60 minutes | 524,706    | 260,313   |

# **DRIVE TIMES FROM SITE**

| Interstate-95:            | 20 minutes |
|---------------------------|------------|
| Port of Savannah:         | 40 minutes |
| Port of Charleston:       | 65 minutes |
| Savannah Int'l Airport:   | 40 minutes |
| Charleston Int'l Airport: | 65 minutes |
| Hilton Head Airport:      | 35 minutes |

# BEAUFORT COUNTY, SOUTH CAROLINA Good for your **business**. Good for your **soul**.

cstone@beaufortscedc.org

in /company/BeaufortSCEDC

(843) 226-5829

f /BeaufortSCEDC