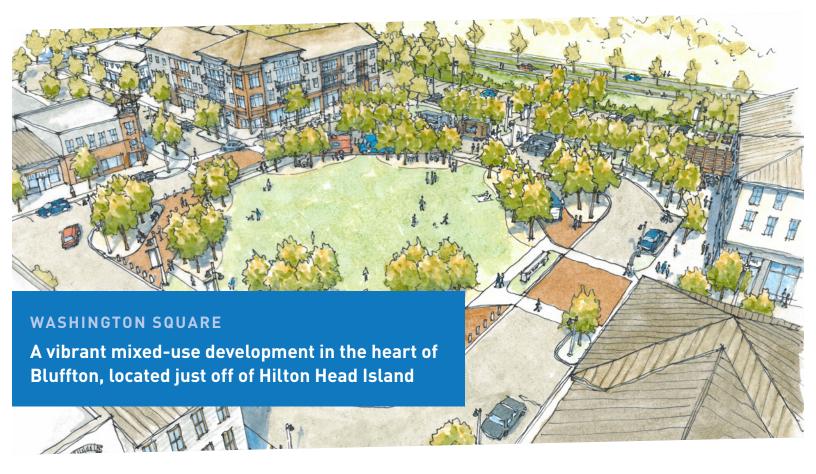

#### **NEW MIXED-USE DEVELOPMENT**

# Washington Square ~ Bluffton, SC

- ► Located 25 minutes from downtown Savannah, 20 minutes from Hilton Head Island, and 10 minutes from Old Town Bluffton.
- ▶ Ideal location for backoffice, corporate headquarters, and technology.
- Sits in proximity to Buckwalter Place Commerce Park, home to companies such as EviCore Healthcare and St. Joseph's Candler.
  - Centrally-located with easy access to major transportation routes.
  - 2nd fastest-growing town in South Carolina with an award-winning quality of life.
  - Strong local workforce, including nearby universities and 2,100 exiting military annually.