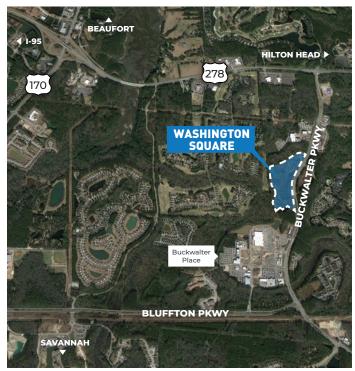

# Washington Square ~ Bluffton, SC

- ► Located 25 minutes from downtown Savannah, 20 minutes from Hilton Head Island, and 10 minutes from Old Town Bluffton.
- ▶ Ideal location for backoffice, corporate headquarters, and technology.
- Sits in proximity to Buckwalter Place Commerce Park, home to companies such as EviCore Healthcare and St. Joseph's Candler.
  - Centrally-located with easy access to major transportation routes.
  - 2nd fastest-growing town in South Carolina with an award-winning quality of life.
  - Strong local workforce, including nearby universities and 2,100 exiting military annually.

### **DRIVING DISTANCES:**

Interstate-95: 16 miles
Hilton Head Airport: 16 miles
Savannah Int'l Airport: 24 miles
Charleston Int'l Airport: 91 miles
Jacksonville Int'l Airport: 153 miles
Port of Savannah: 19.5 miles
Port of Charleston: 90 miles