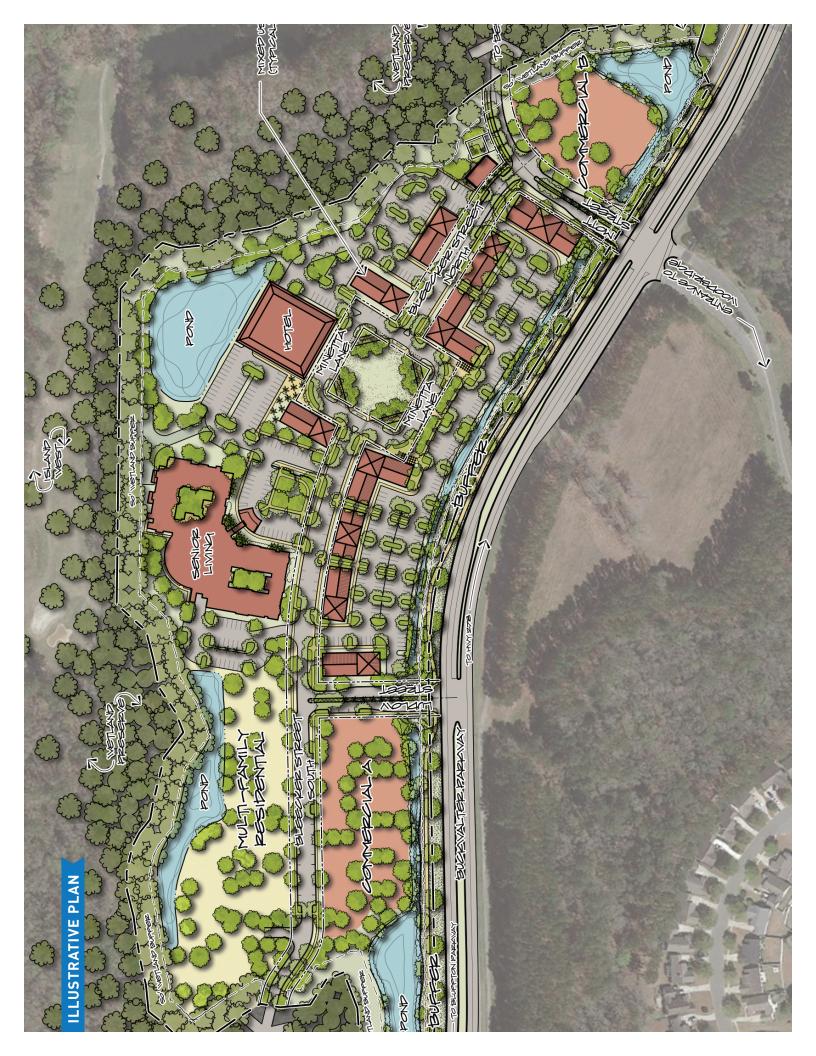

# Washington Square ~ Bluffton, SC

- ► Located 25 minutes from downtown Savannah, 20 minutes from Hilton Head Island, and 10 minutes from Old Town Bluffton.
- ▶ Ideal location for backoffice, corporate headquarters, and technology.
- Sits in proximity to Buckwalter Place Commerce Park, home to companies such as EviCore Healthcare and St. Joseph's Candler.
  - Centrally-located with easy access to major transportation routes.
  - 2nd fastest-growing town in South Carolina with an award-winning quality of life.
  - Strong local workforce, including nearby universities and 2,100 exiting military annually.