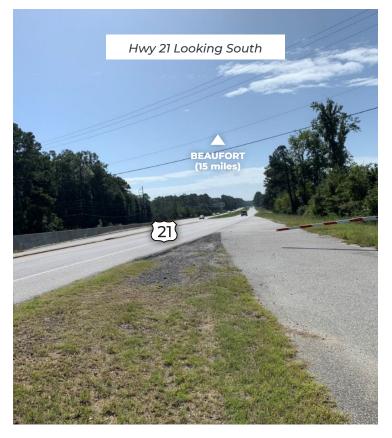

### **DRIVING DISTANCES**

| Interstate-95:            | 14 miles |
|---------------------------|----------|
| Port of Savannah:         | 50 miles |
| Port of Charleston:       | 56 miles |
| Savannah Int'l Airport:   | 52 miles |
| Charleston Int'l Airport: | 55 miles |