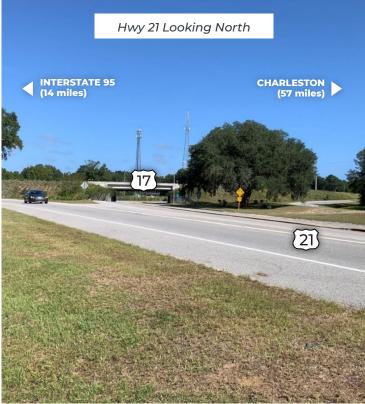

### **DRIVING DISTANCES**

| Interstate-95:            | 14 miles |
|---------------------------|----------|
| Port of Savannah:         | 50 miles |
| Port of Charleston:       | 56 miles |
| Savannah Int'l Airport:   | 52 miles |
| Charleston Int'l Airport: | 55 miles |