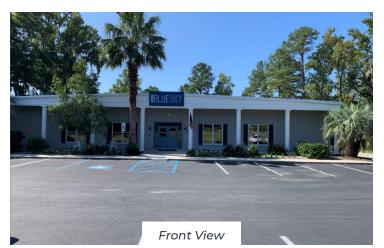

# FOR SALE 15,000 SF Industrial Facility

15,000 SF industrial facility located at the intersection of U.S. Hwy 21 and U.S. Hwy 17. Property features great access, visibility, and proximity to Interstate 95 and both the Port of Savannah and the Port of Charleston.

#### **BUILDING/SITE SPECIFICS**

| Address:              | 1236 Trask Parkway<br>Seabrook, SC      |
|-----------------------|-----------------------------------------|
| Property ID:          | R700-020-000-0008-0000                  |
| Square Footage:       | 15,000 square feet                      |
| Acres:                | 12.2 acres                              |
| Utilities:            | On-Site Septic, Well, and<br>Water Tank |
| Parking:              | 24 spaces                               |
| Foundation:           | Raised Slab                             |
| Building Frame:       | Steel, wood and masonry                 |
| Exterior Walls:       | Metal                                   |
| Roof Type / Material: | Sloped / Metal panel                    |