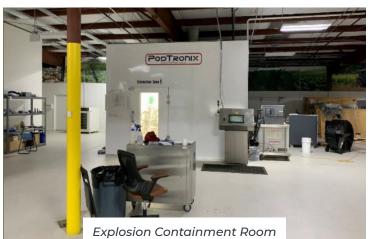

# FOR SALE 15,000 SF Industrial Facility

15,000 SF industrial facility located at the intersection of U.S. Hwy 21 and U.S. Hwy 17. Property features great access, visibility, and proximity to Interstate 95 and both the Port of Savannah and the Port of Charleston.

#### **BUILDING/SITE SPECIFICS**

| Address:              | 1236 Trask Parkway<br>Seabrook, SC      |
|-----------------------|-----------------------------------------|
| Property ID:          | R700-020-000-0008-0000                  |
| Square Footage:       | 15,000 square feet                      |
| Acres:                | 12.2 acres                              |
| Utilities:            | On-Site Septic, Well, and<br>Water Tank |
| Parking:              | 24 spaces                               |
| Foundation:           | Raised Slab                             |
| Building Frame:       | Steel, wood and masonry                 |
| Exterior Walls:       | Metal                                   |
| Roof Type / Material: | Sloped / Metal panel                    |