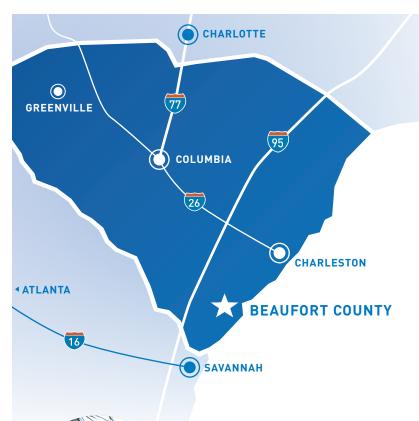

# FOR SALE 15,000 SF Industrial Facility

15,000 SF industrial facility located at the intersection of U.S. Hwy 21 and U.S. Hwy 17. Property features great access, visibility, and proximity to Interstate 95 and both the Port of Savannah and the Port of Charleston.

### **DRIVING DISTANCES**

| Interstate-95:            | 14 miles |
|---------------------------|----------|
| Port of Savannah:         | 50 miles |
| Port of Charleston:       | 56 miles |
| Savannah Int'l Airport:   | 52 miles |
| Charleston Int'l Airport: | 55 miles |

# BEAUFORT COUNTY, SOUTH CAROLINA Good for your **business**. Good for your **soul**.

cstone@beaufortscedc.org

in /company/BeaufortSCEDC

(843) 226-5829

/BeaufortSCEDC