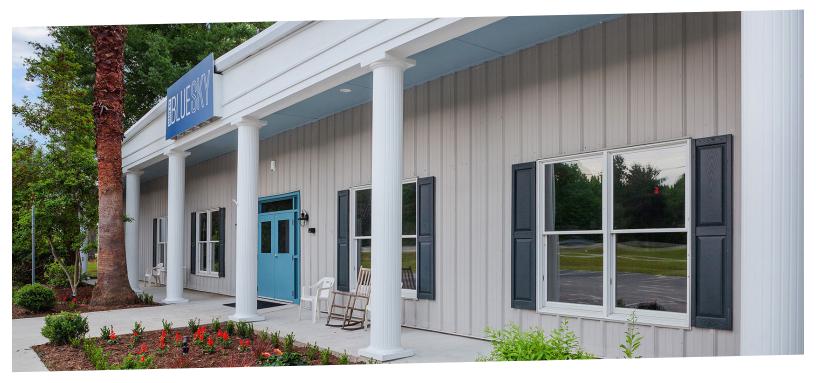

# FOR SALE 15,000 SF Industrial Facility

15,000 SF industrial facility located at the intersection of U.S. Hwy 21 and U.S. Hwy 17. Property features great access, visibility, and proximity to Interstate 95 and both the Port of Savannah and the Port of Charleston.

#### **BUILDING/SITE SPECIFICS**

| Address:              | 1236 Trask Parkway<br>Seabrook, SC      |
|-----------------------|-----------------------------------------|
| Property ID:          | R700-020-000-0008-0000                  |
| Square Footage:       | 15,000 square feet                      |
| Acres:                | 12.2 acres                              |
| Utilities:            | On-Site Septic, Well, and<br>Water Tank |
| Parking:              | 24 spaces                               |
| Foundation:           | Raised Slab                             |
| Building Frame:       | Steel, wood and masonry                 |
| Exterior Walls:       | Metal                                   |
| Roof Type / Material: | Sloped / Metal panel                    |