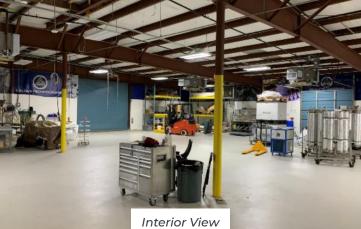

# FOR SALE 15,000 SF Industrial Facility

15,000 SF industrial facility located at the intersection of U.S. Hwy 21 and U.S. Hwy 17. Property features great access, visibility, and proximity to Interstate 95 and both the Port of Savannah and the Port of Charleston.

#### **BUILDING/SITE SPECIFICS**

| Address:              | 1236 Trask Parkway<br>Seabrook, SC      |
|-----------------------|-----------------------------------------|
| Property ID:          | R700-020-000-0008-0000                  |
| Square Footage:       | 15,000 square feet                      |
| Acres:                | 12.2 acres                              |
| Utilities:            | On-Site Septic, Well, and<br>Water Tank |
| Parking:              | 24 spaces                               |
| Foundation:           | Raised Slab                             |
| Building Frame:       | Steel, wood and masonry                 |
| Exterior Walls:       | Metal                                   |
| Roof Type / Material: | Sloped / Metal panel                    |