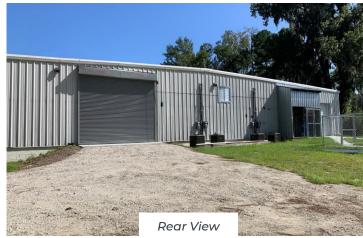

arleston.

#### **BUILDING/SITE SPECIFICS**

| Address:              | 1236 Trask Parkway<br>Seabrook, SC      |
|-----------------------|-----------------------------------------|
| Property ID:          | R700-020-000-0008-0000                  |
| Square Footage:       | 15,000 square feet                      |
| Acres:                | 12.2 acres                              |
| Utilities:            | On-Site Septic, Well, and<br>Water Tank |
| Parking:              | 24 spaces                               |
| Foundation:           | Raised Slab                             |
| Building Frame:       | Steel, wood and masonry                 |
| Exterior Walls:       | Metal                                   |
| Roof Type / Material: | Sloped / Metal panel                    |



















Water Tank & Pump House at Rear









CHARLIE STONE Sr. Project Manager

## **DEMOGRAPHIC SNAPSHOT**

| DRIVE TIME | POPULATION |
|------------|------------|
| 30 minutes | 69,768     |
| 45 minutes | 185,596    |
| 60 minutes | 501,379    |

### **DRIVING DISTANCES**

| Interstate-95:            | 14 miles |
|---------------------------|----------|
| Port of Savannah:         | 50 miles |
| Port of Charleston:       | 56 miles |
| Savannah Int'l Airport:   | 52 miles |
| Charleston Int'l Airport: | 55 miles |

# BEAUFORT COUNTY, SOUTH CAROLINA Good for your **business**. Good for your **soul**.

cstone@beaufortscedc.org

in /company/BeaufortSCEDC

(843) 226-5829

/BeaufortSCEDC