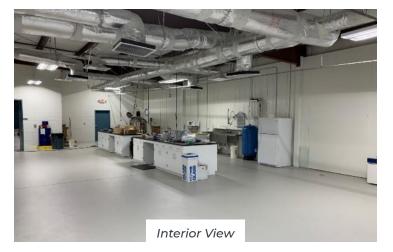

# FOR SALE 15,000 SF Industrial Facility

15,000 SF industrial facility located at the intersection of U.S. Hwy 21 and U.S. Hwy 17. Property features great access, visibility, and proximity to Interstate 95 and both the Port of Savannah and the Port of Charleston.

#### **BUILDING/SITE SPECIFICS**

| Address:              | 1236 Trask Parkway<br>Seabrook, SC      |
|-----------------------|-----------------------------------------|
| Property ID:          | R700-020-000-0008-0000                  |
| Square Footage:       | 15,000 square feet                      |
| Acres:                | 12.2 acres                              |
| Utilities:            | On-Site Septic, Well, and<br>Water Tank |
| Parking:              | 24 spaces                               |
| Foundation:           | Raised Slab                             |
| Building Frame:       | Steel, wood and masonry                 |
| Exterior Walls:       | Metal                                   |
| Roof Type / Material: | Sloped / Metal panel                    |