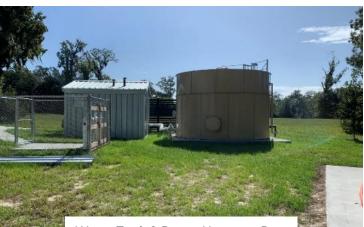

#### **BUILDING/SITE SPECIFICS**

| Address:              | 1236 Trask Parkway<br>Seabrook, SC      |
|-----------------------|-----------------------------------------|
| Property ID:          | R700-020-000-0008-0000                  |
| Square Footage:       | 15,000 square feet                      |
| Acres:                | 12.2 acres                              |
| Utilities:            | On-Site Septic, Well, and<br>Water Tank |
| Parking:              | 24 spaces                               |
| Foundation:           | Raised Slab                             |
| Building Frame:       | Steel, wood and masonry                 |
| Exterior Walls:       | Metal                                   |
| Roof Type / Material: | Sloped / Metal panel                    |



















Water Tank & Pump House at Rear









CHARLIE STONE Sr. Project Manager

## **DEMOGRAPHIC SNAPSHOT**

| DRIVE TIME | POPULATION |
|------------|------------|
| 30 minutes | 69,768     |
| 45 minutes | 185,596    |
| 60 minutes | 501,379    |

### **DRIVING DISTANCES**

| Interstate-95:            | 14 miles |
|---------------------------|----------|
| Port of Savannah:         | 50 miles |
| Port of Charleston:       | 56 miles |
| Savannah Int'l Airport:   | 52 miles |
| Charleston Int'l Airport: | 55 miles |

# BEAUFORT COUNTY, SOUTH CAROLINA Good for your **business**. Good for your **soul**.

cstone@beaufortscedc.org

in /company/BeaufortSCEDC

(843) 226-5829

/BeaufortSCEDC