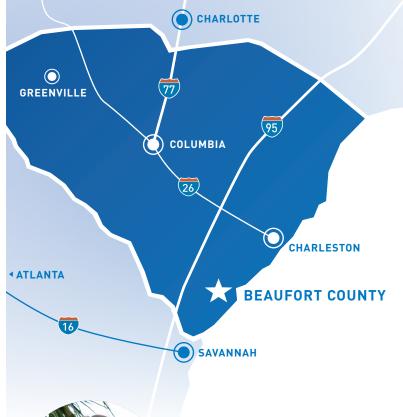

## AVAILABLE 49,000 SF Industrial Facility

49,000 Square Foot Industrial Facility on 11 Acres. Property is located less than 2 miles from Marine Corps Air Station, 20 miles from I-95, 67 miles from Port of Charleston and 42 miles from the Port of Savannah.

## **DRIVING DISTANCES**

| Interstate-95:            | 20 miles |
|---------------------------|----------|
| Port of Savannah:         | 42 miles |
| Port of Charleston:       | 67 miles |
| Savannah Int'l Airport:   | 45 miles |
| Charleston Int'l Airport: | 66 miles |

## BEAUFORT COUNTY, SOUTH CAROLINA Good for your **business**. Good for your **soul**.

cstone@beaufortscedc.org

in /company/BeaufortSCEDC

(843) 226-5829

/BeaufortSCEDC