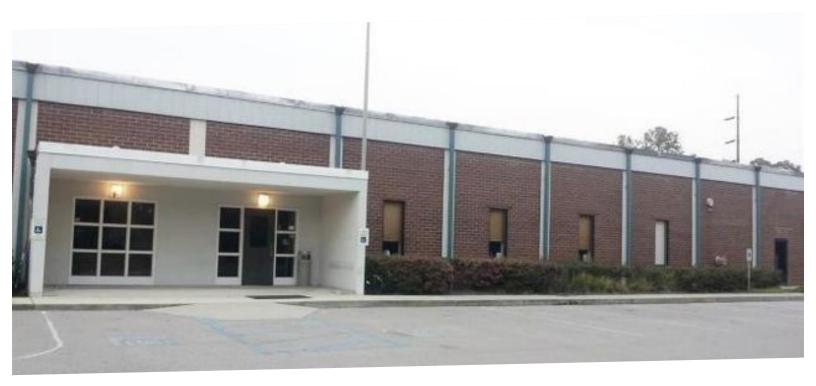

## AVAILABLE 49,000 SF Industrial Facility

49,000 Square Foot Industrial Facility on 11 Acres. Property is located less than 2 miles from Marine Corps Air Station, 20 miles from I-95, 67 miles from Port of Charleston and 42 miles from the Port of Savannah.