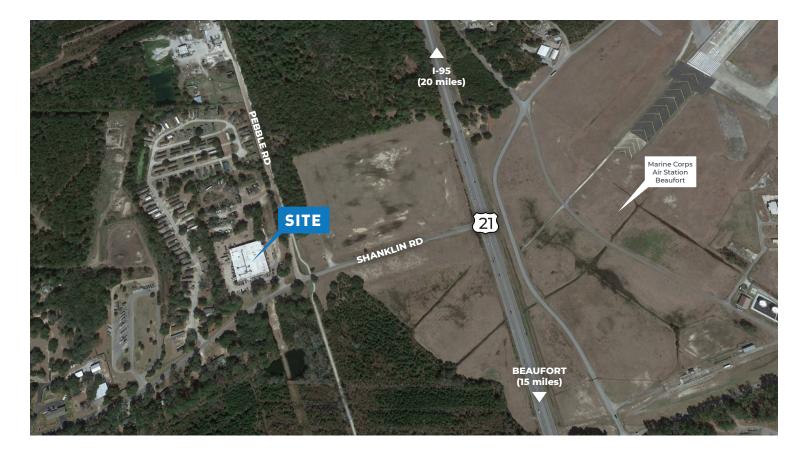

## AVAILABLE 49,000 SF Industrial Facility

49,000 Square Foot Industrial Facility on 11 Acres. Property is located less than 2 miles from Marine Corps Air Station, 20 miles from I-95, 67 miles from Port of Charleston and 42 miles from the Port of Savannah.

## **DRIVING DISTANCES**

| Interstate-95:            | 20 miles |
|---------------------------|----------|
| Port of Savannah:         | 42 miles |
| Port of Charleston:       | 67 miles |
| Savannah Int'l Airport:   | 45 miles |
| Charleston Int'l Airport: | 66 miles |