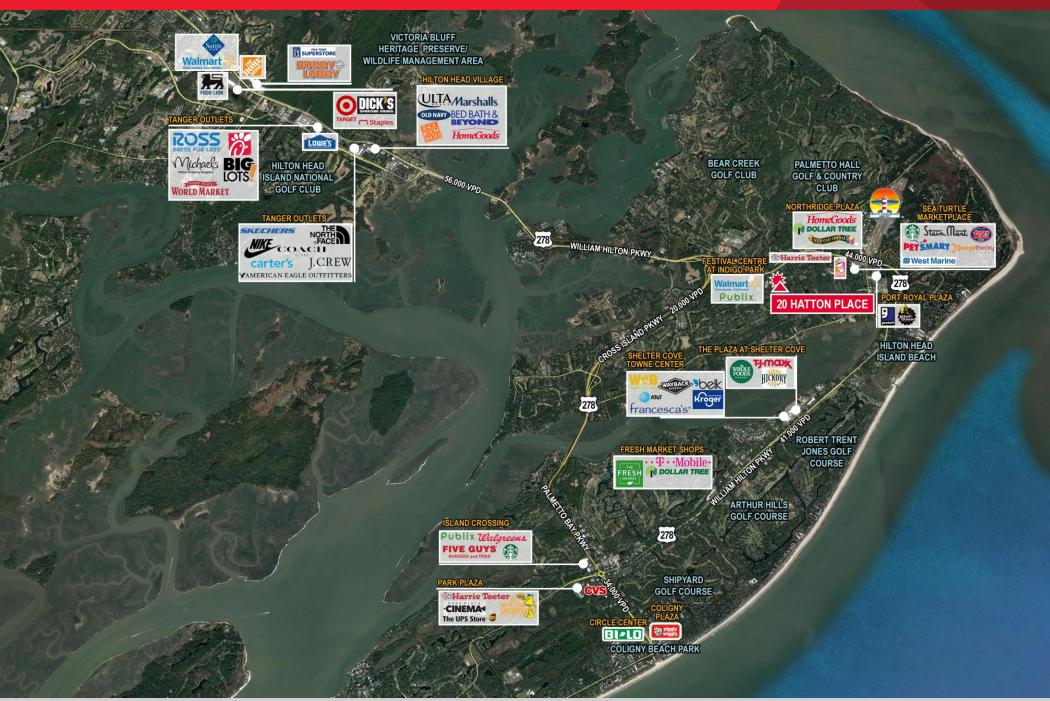

## 20 Hatton Place

Hilton Head, SC

### **Property Features**

- 8,752 SF Junior Anchor position (can subdivide)
- Monument signage
- 44,000 VPD William Hilton Pkwy
- · Adjacent to Cross Island Pkwy (I-278)
- · Join Barnes & Noble, Walgreens and Row House