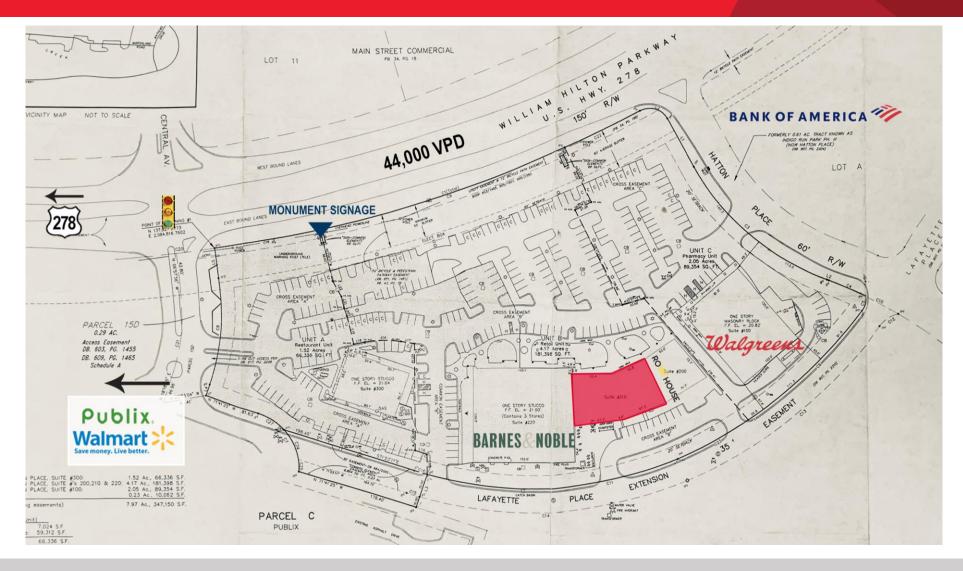

## 20 Hatton Place

Hilton Head, SC

### **Property Features**

- 8,752 SF Junior Anchor position (can subdivide)
- Monument signage
- 44,000 VPD William Hilton Pkwy
- · Adjacent to Cross Island Pkwy (I-278)
- · Join Barnes & Noble, Walgreens and Row House