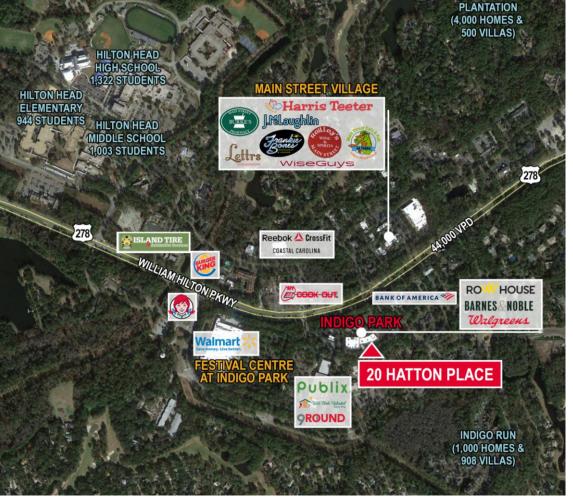

## 20 Hatton Place

Hilton Head, SC

### **Property Features**

- 8,752 SF Junior Anchor position (can subdivide)
- Monument signage
- 44,000 VPD William Hilton Pkwy
- · Adjacent to Cross Island Pkwy (I-278)
- · Join Barnes & Noble, Walgreens and Row House