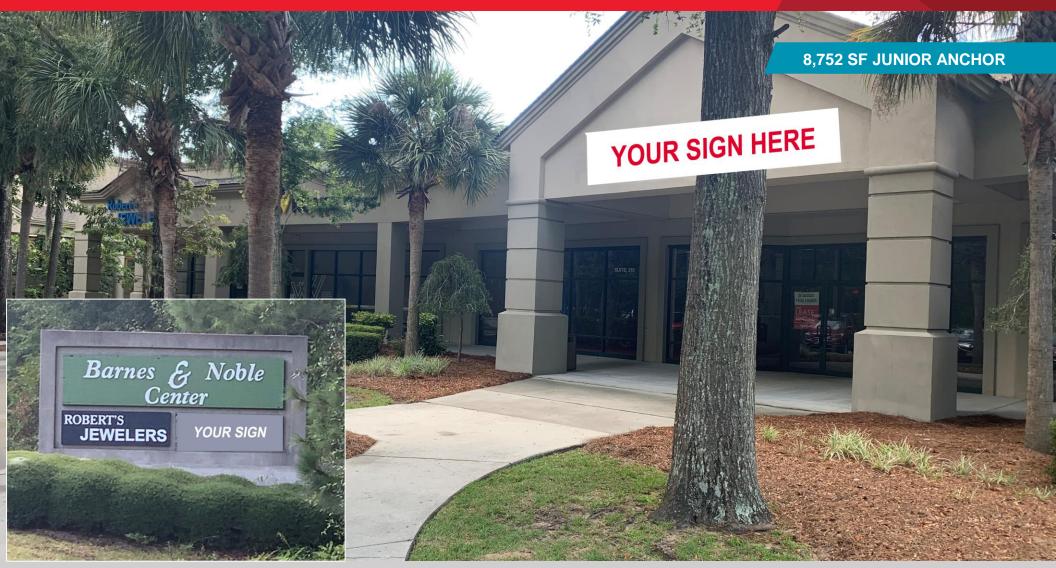

## 20 Hatton Place

Hilton Head, SC

### **Property Features**

- 8,752 SF Junior Anchor position (can subdivide)
- Monument signage
- 44,000 VPD William Hilton Pkwy
- · Adjacent to Cross Island Pkwy (I-278)
- · Join Barnes & Noble, Walgreens and Row House