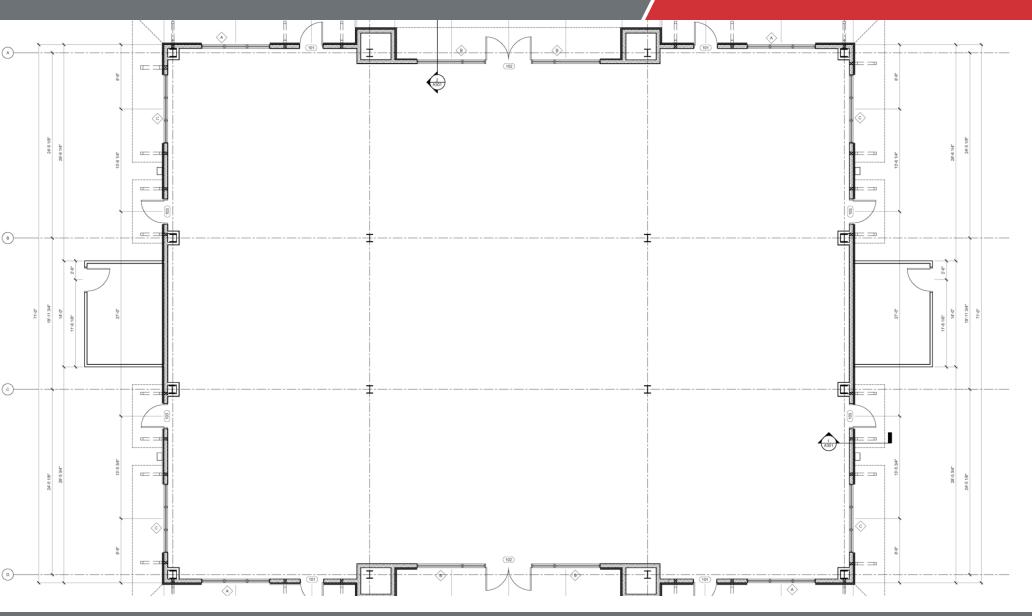

r representation about it. It is submitted subject to the possibility of errors, omissions, change of price, rental or other conditions, prior sale, lease or financing, or withdrawal without notice. We include projections, opinions, assumptions or estimates for example only, and they may not represent current or future performance of the property. You and your tax and legal advisors should conduct your own investigation of the property and transaction.

1227 May River Road, Suite 100 Bluffton, SC 29910 843 837 4460 tel naicarolinacharter.com

# NAICarolina Charter

## Aerial View 6,378 SF Office Pad Fronting Bluffton Pkwy



#### Site Plan

Approx. 6,378 SF Office Pad Fronting Bluffton Pkwy



## **Na** Carolina Charter

#### Floor Plan

Approx. 6,378 SF Office Pad Fronting Bluffton Pkwy



# Demographics Approx. 6,378 SF Office Pad Fronting Bluffton Pkwy

| Population           | 5 Miles   | 15 Miles  | 30 Miles  |
|----------------------|-----------|-----------|-----------|
| Total Population     | 29,000    | 126,764   | 481,547   |
| Average age          | 35.8      | 43.2      | 37.7      |
| Average age (Male)   | 35.9      | 42.7      | 36.7      |
| Average age (Female) | 35.5      | 43.4      | 38.6      |
| Households & Income  | 5 Miles   | 15 Miles  | 30 Miles  |
| Total households     | 11,146    | 52,158    | 188,373   |
| # of persons per HH  | 2.6       | 2.4       | 2.6       |
| Average HH income    | \$77,210  | \$84,078  | \$67,710  |
| Average house value  | \$337,635 | \$382,216 | \$295,537 |

<sup>\*</sup> Demographic data derived from 2010 US Census