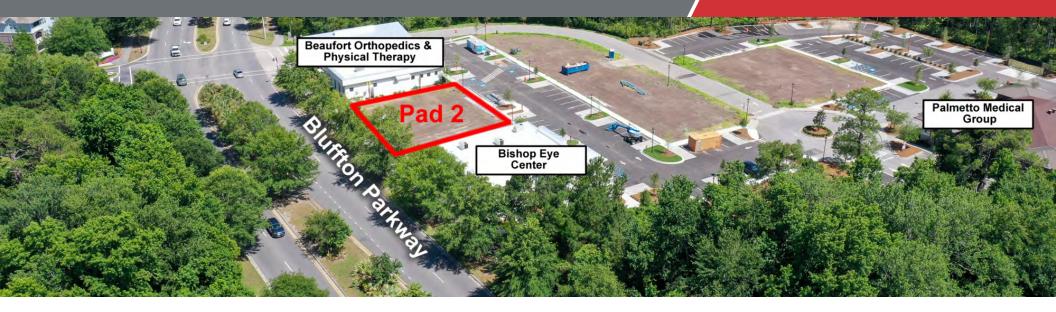

#### **Property Highlights**

- · Great frontage on Bluffton Parkway
- Centrally located in the heart of Bluffton
- Pad 2 is between newly constructed offices of Bishop Eye Center and Beaufort Orthopedics Sport and Spine and Physical Therapy
- Located in the same complex as Palmetto Medical Group
- · Building plans available to buyer

## Aerial Map

Approx. 6,378 SF Office Pad Fronting Bluffton Pkwy

## Aerial View Approx. 6,378 SF Office Pad Fronting Bluffton Pkwy

We obtained the information above from sources we believe to be reliable. However, we have not verified its accuracy and make no guarantee, warranty or representation about it. It is submitted subject to the possibility of errors, omissions, change of price, rental or other conditions, prior sale, lease or financing, or withdrawal without notice. We include projections, opinions, assumptions or estimates for example only, and they may not represent current or future performance of the property. You and your tax and legal advisors should conduct your own investigation of the property and transaction.

## Aerial View 6,378 SF Office Pad Fronting Bluffton Pkwy