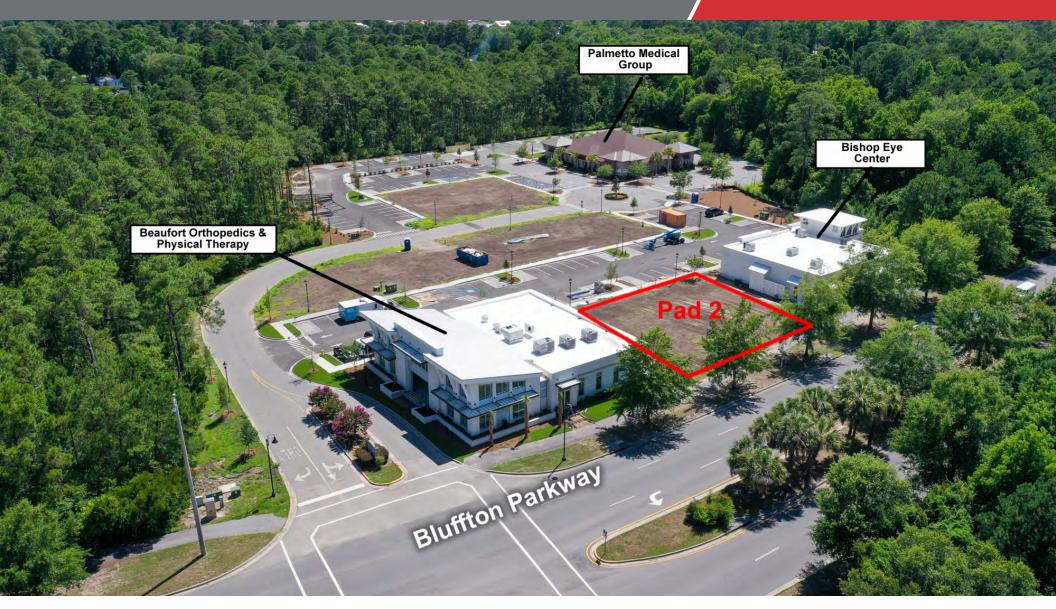

#### **Property Highlights**

- · Great frontage on Bluffton Parkway
- Centrally located in the heart of Bluffton
- Pad 2 is between newly constructed offices of Bishop Eye Center and Beaufort Orthopedics Sport and Spine and Physical Therapy
- Located in the same complex as Palmetto Medical Group
- · Building plans available to buyer

## Aerial Map

Approx. 6,378 SF Office Pad Fronting Bluffton Pkwy

## Aerial View Approx. 6,378 SF Office Pad Fronting Bluffton Pkwy

We obtained the information above from sources we believe to be reliable. However, we have not verified its accuracy and make no guarantee, warranty or representation about it. It is submitted subject to the possibility of errors, omissions, change of price, rental or other conditions, prior sale, lease or financing, or withdrawal without notice. We include projections, opinions, assumptions or estimates for example only, and they may not represent current or future performance of the property. You and your tax and legal advisors should conduct your own investigation of the property and transaction.

## Aerial View 6,378 SF Office Pad Fronting Bluffton Pkwy