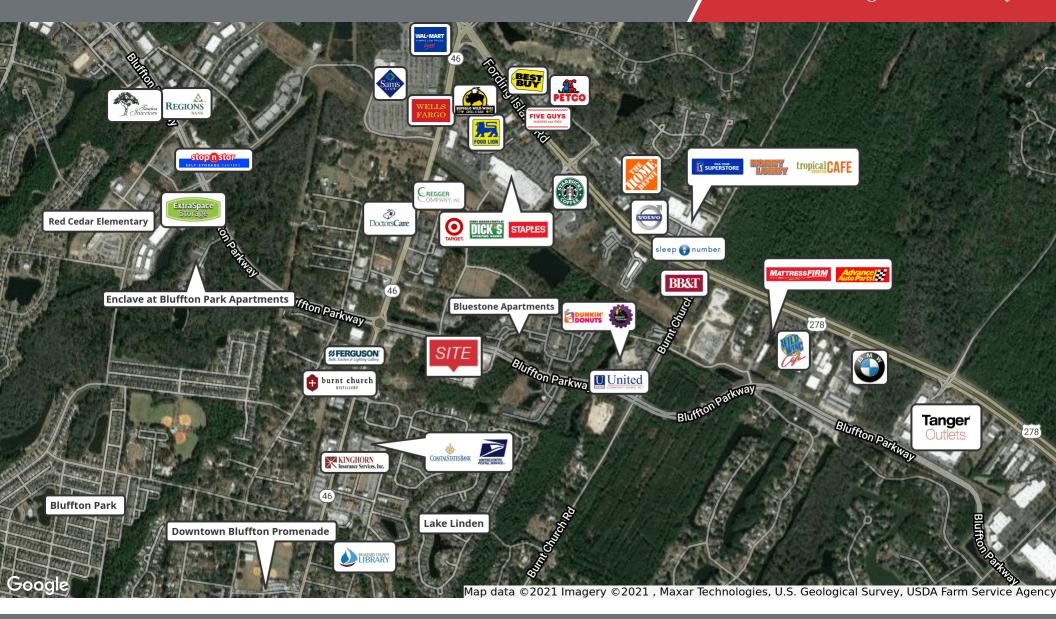

r and Beaufort Orthopedics Sport and Spine and Physical Therapy
- Located in the same complex as Palmetto Medical Group
- · Building plans available to buyer

#### Offering Summary

| Sale Price:           | \$790,000                  |
|-----------------------|----------------------------|
| Capacity:             | Up to +/- 6,378 SF         |
| Zoning:               | Hamlet Center Open (T4HCO) |
| Approved Use:         | Professional Office        |
| Development Total SF: | 57,284                     |
| Parking Spacees:      | 261                        |

#### For More Information

#### **Baker Wilkins**

O: 843 837 4460 x2 baker@naicarolinacharter.com

# Location Maps Approx. 6,378 SF Office Pad Fronting Bluffton Pkwy





# Retailer Map Approx. 6,378 SF Pad Fronting Bluffton Pkwy



## Aerial Map

Approx. 6,378 SF Office Pad Fronting Bluffton Pkwy



# NAICarolina Charter

## Aerial View Approx. 6,378 SF Office Pad Fronting Bluffton Pkwy



We obtained the information above from sources we believe to be reliable. However, we have not verified its accuracy and make no guarantee, warranty or representation about it. It is submitted subject to the possibility of errors, omissions, change of price, rental or other conditions, prior sale, lease or financing, or withdrawal without notice. We include projections, opinions, assumptions or estimates for example only, and they may not represent current or future performance of the property. You and your tax and legal advisors should conduct your own investigation of the property and transaction.

1227 May River Road, Suite 10