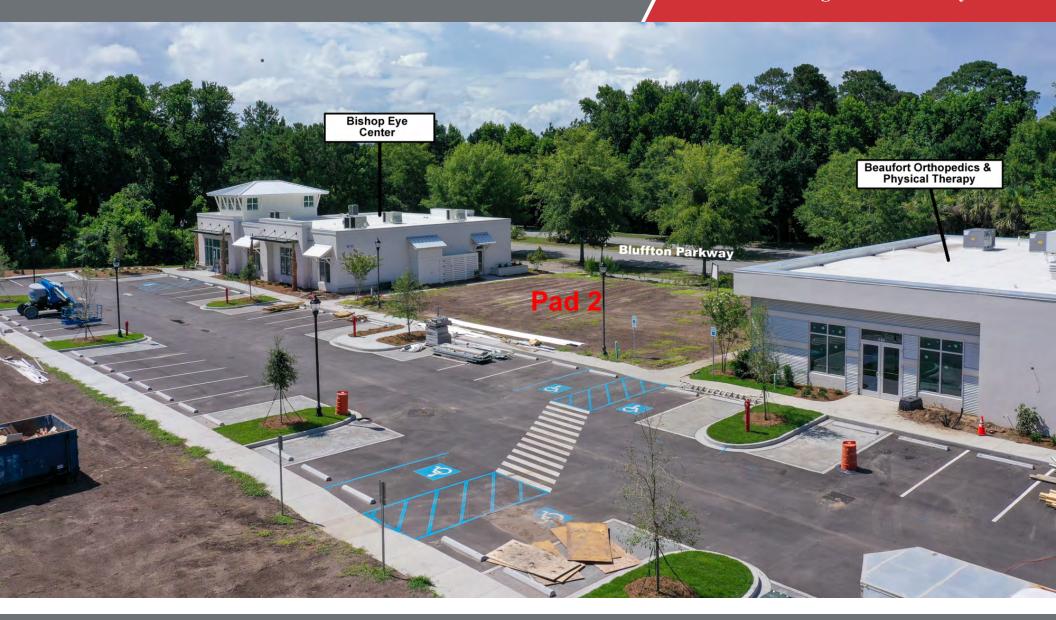

## Aerial View Approx. 6,378 SF Office Pad Fronting Bluffton Pkwy

We obtained the information above from sources we believe to be reliable. However, we have not verified its accuracy and make no guarantee, warranty or representation about it. It is submitted subject to the possibility of errors, omissions, change of price, rental or other conditions, prior sale, lease or financing, or withdrawal without notice. We include projections, opinions, assumptions or estimates for example only, and they may not represent current or future performance of the property. You and your tax and legal advisors should conduct your own investigation of the property and transaction.