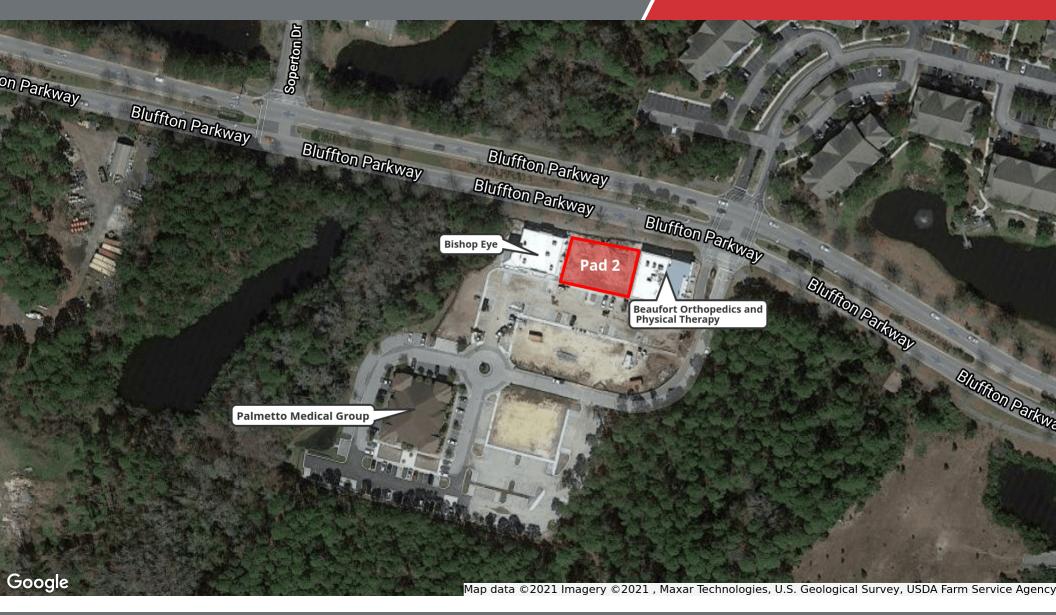

ated in the same complex as Palmetto Medical Group
- · Building plans available to buyer

#### Offering Summary

| Sale Price:           | \$790,000                  |
|-----------------------|----------------------------|
| Capacity:             | Up to +/- 6,378 SF         |
| Zoning:               | Hamlet Center Open (T4HCO) |
| Approved Use:         | Professional Office        |
| Development Total SF: | 57,284                     |
| Parking Spacees:      | 261                        |

#### For More Information

#### **Baker Wilkins**

O: 843 837 4460 x2 baker@naicarolinacharter.com

# Location Maps Approx. 6,378 SF Office Pad Fronting Bluffton Pkwy





# Retailer Map Approx. 6,378 SF Pad Fronting Bluffton Pkwy



## Aerial Map

Approx. 6,378 SF Office Pad Fronting Bluffton Pkwy



# NAICarolina Charter

## Aerial View Approx. 6,378 SF Office Pad Fronting Bluffton Pkwy



We obtained the information above from sources we believe to be reliable. However, we have not verified its accuracy and make no guarantee, warranty or representation about it. It is submitted subject to the possibility of errors, omissions, change of price, rental or other conditions, prior sale, lease or financing, or withdrawal without notice. We include projections, opinions, assumptions or estimates for example only, and they may not represent current or future performance of the property. You and your tax and legal advisors should conduct your own investigation of the property and transaction.

1227 May River Road, Suite 100 Bluffton, SC 29910 843 837 4460 tel naicarolinacharter.com

# NAICa