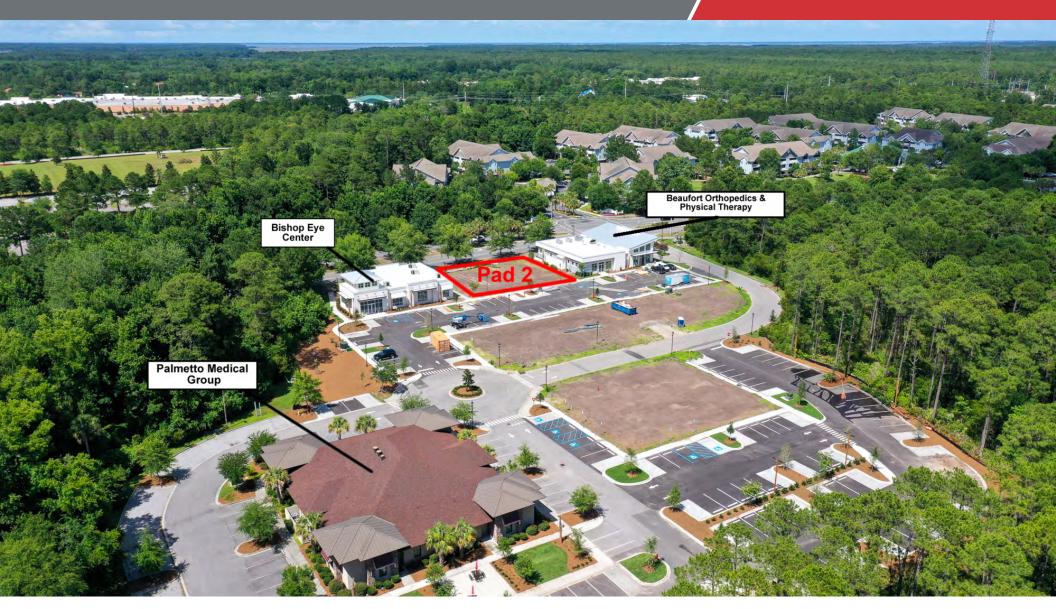

g Bluffton Pkwy



We obtained the information above from sources we believe to be reliable. However, we have not verified its accuracy and make no guarantee, warranty or representation about it. It is submitted subject to the possibility of errors, omissions, change of price, rental or other conditions, prior sale, lease or financing, or withdrawal without notice. We include projections, opinions, assumptions or estimates for example only, and they may not represent current or future performance of the property. You and your tax and legal advisors should conduct your own investigation of the property and transaction.

1227 May River Road, Suite 100 Bluffton, SC 29910 843 837 4460 tel naicarolinacharter.com

# NAICarolina Charter

## Aerial View 6,378 SF Office Pad Fronting Bluffton Pkwy



#### Site Plan

Approx. 6,378 SF Office Pad Fronting Bluffton Pkwy



## **Na** Carolina Charter

#### Floor Plan

Approx. 6,378 SF Office Pad Fronting Bluffton Pkwy



# Demographics Approx. 6,378 SF Office Pad Fronting Bluffton Pkwy

| Population           | 5 Miles   | 15 Miles  | 30 Miles  |
|----------------------|-----------|-----------|-----------|
| Total Population     | 29,000    | 126,764   | 481,547   |
| Average age          | 35.8      | 43.2      | 37.7      |
| Average age (Male)   | 35.9      | 42.7      | 36.7      |
| Average age (Female) | 35.5      | 43.4      | 38.6      |
| Households & Income  | 5 Miles   | 15 Miles  | 30 Miles  |
| Total households     | 11,146    | 52,158    | 188,373   |
| # of persons per HH  | 2.6       | 2.4       | 2.6       |
| Average HH