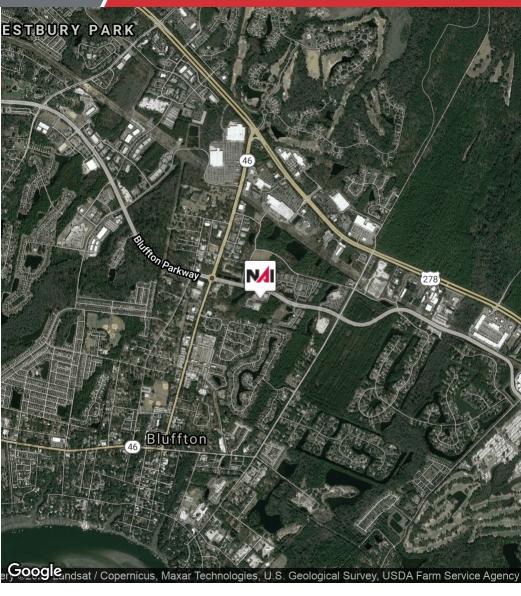

# Location Maps Approx. 6,378 SF Office Pad Fronting Bluffton Pkwy

# Retailer Map Approx. 6,378 SF Pad Fronting Bluffton Pkwy