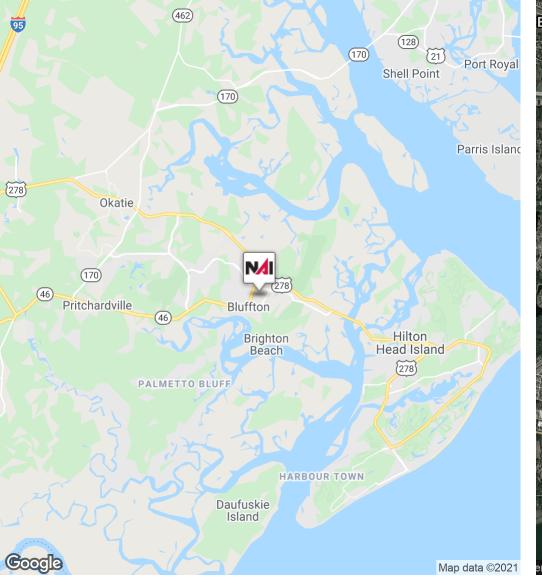

# Location Maps Approx. 6,378 SF Office Pad Fronting Bluffton Pkwy

# Retailer Map Approx. 6,378 SF Pad Fronting Bluffton Pkwy