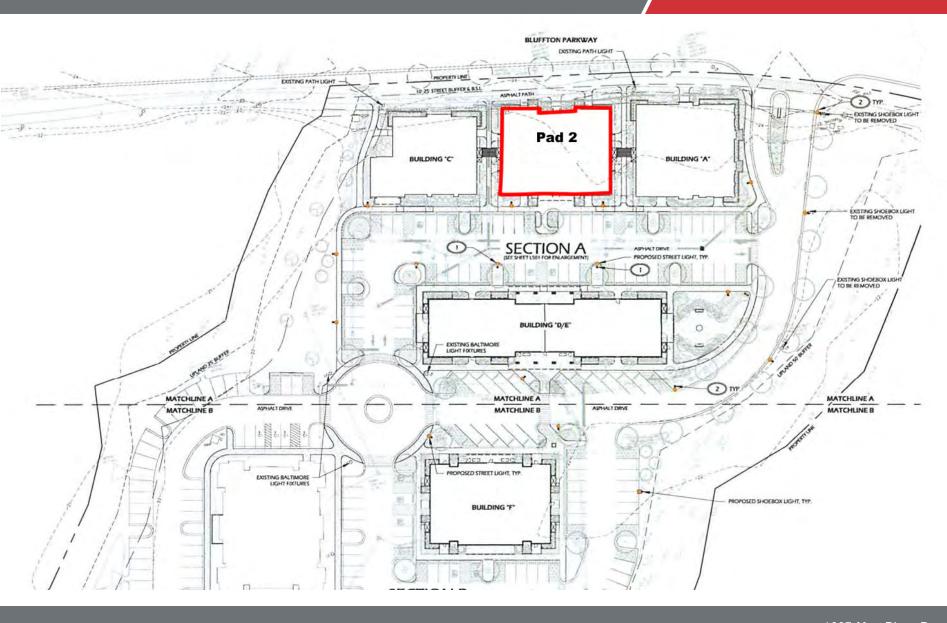

#### Site Plan

Approx. 6,378 SF Office Pad Fronting Bluffton Pkwy

#### **Property Highlights**

- · Great frontage on Bluffton Parkway
- Centrally located in the heart of Bluffton
- Pad 2 is between newly constructed offices of Bishop Eye Center and Beaufort Orthopedics Sport and Spine and Physical Therapy
- Located in the same complex as Palmetto Medical Group
- · Building plans available to buyer