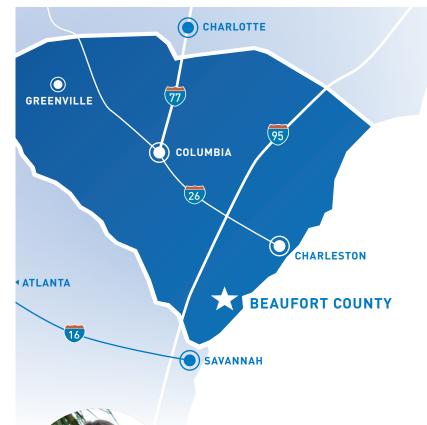

#### **DRIVE TIMES FROM SITE**

| Interstate-95:            | 20 minutes |
|---------------------------|------------|
| Port of Savannah:         | 40 minutes |
| Port of Charleston:       | 65 minutes |
| Savannah Int'l Airport:   | 40 minutes |
| Charleston Int'l Airport: | 65 minutes |
| Hilton Head Airport:      | 35 minutes |