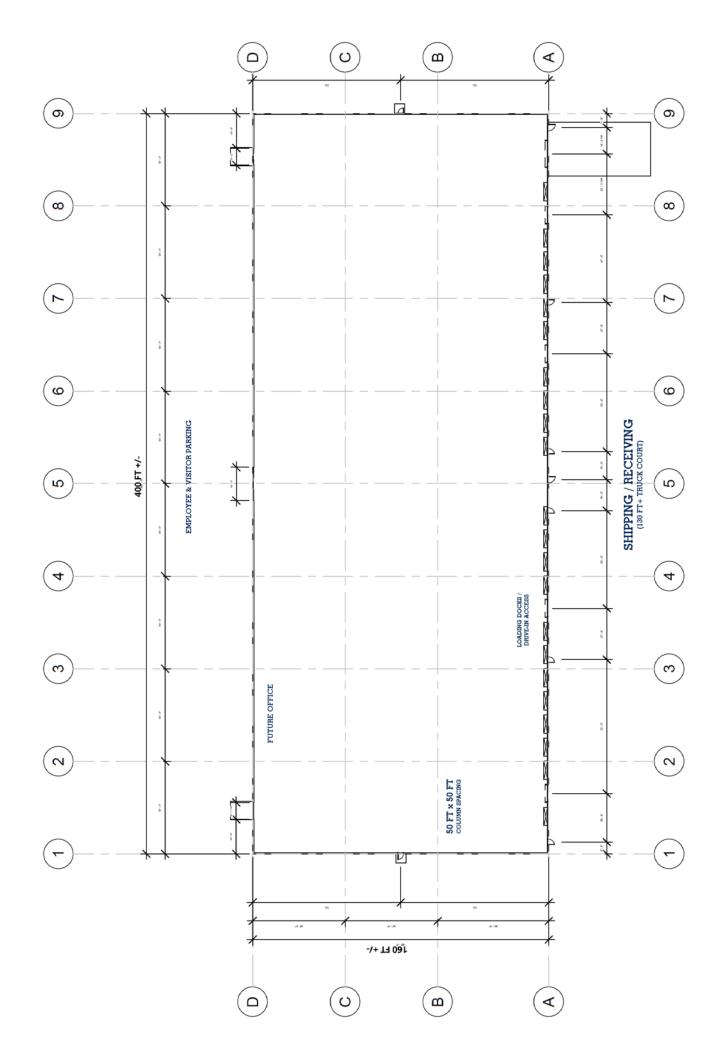

#### BUILDING

| Building Size        | 64,000 SF                      |
|----------------------|--------------------------------|
| Building Dimensions: | 160'x400'                      |
| Construction:        | Tilt concrete panel            |
| Clear Height:        | 28' clear height               |
| Typical Bay Spacing: | 50' x 50'                      |
| Car Parking:         | Per code or variance as needed |

#### **TRUCK COURT**

| Truck Loading Dock: | 130' Deep Asphalt Truck Court                                                   |  |
|---------------------|---------------------------------------------------------------------------------|--|
| Truck Dolly Pad:    | 8" Concrete Dolly Pads at Dock<br>Positions                                     |  |
| Truck Doors:        | 4 each (9' x 10') Dock High<br>Doors (knock out panels for<br>additional doors) |  |
|                     | 1 each (12' x 14') Drive-in Door                                                |  |