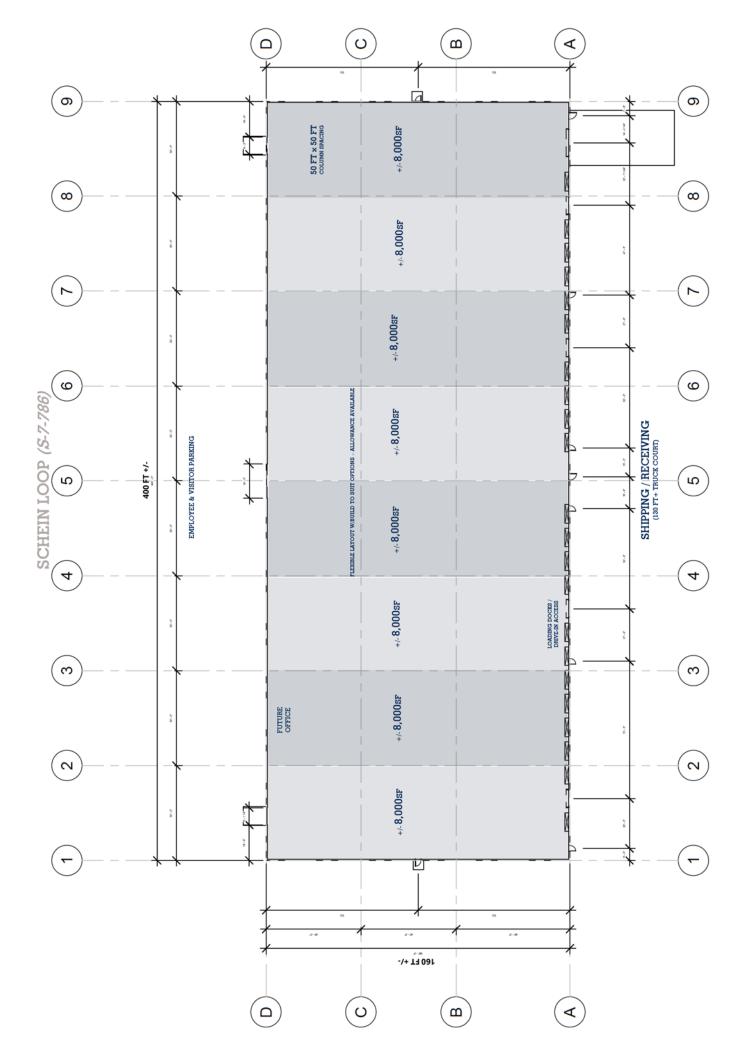

#### BUILDING

| Building Size        | 64,000 SF                      |
|----------------------|--------------------------------|
| Building Dimensions: | 160'x400'                      |
| Construction:        | Tilt concrete panel            |
| Clear Height:        | 28' clear height               |
| Typical Bay Spacing: | 50' x 50'                      |
| Car Parking:         | Per code or variance as needed |

#### **TRUCK COURT**

| Truck Loading Dock: | 130' Deep Asphalt Truck Court                                                   |  |
|---------------------|---------------------------------------------------------------------------------|--|
| Truck Dolly Pad:    | 8" Concrete Dolly Pads at Dock<br>Positions                                     |  |
| Truck Doors:        | 4 each (9' x 10') Dock High<br>Doors (knock out panels for<br>additional doors) |  |
|                     | 1 each (12' x 14') Drive-in Door                                                |  |

#### EQUIPMENT

6'x6' 30,000 lb. Capacity Mechanical Dock Levelers at all Truck Doors