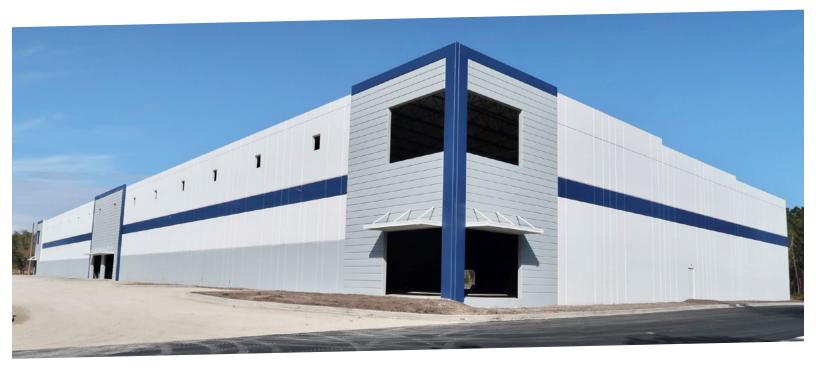

# FOR SALE OR LEASE 64,000 SF Industrial Spec Building

#### BUILDING

| Building Size        | 64,000 SF                      |
|----------------------|--------------------------------|
| Building Dimensions: | 160'x400'                      |
| Construction:        | Tilt concrete panel            |
| Clear Height:        | 28' clear height               |
| Typical Bay Spacing: | 50' x 50'                      |
| Car Parking:         | Per code or variance as needed |

#### WALLS

Tilt-up concrete Structural Wall Panels

#### ROOF

45 mil mechanically fastened TPO roof, Gutter with Downspouts on Truck Court Side of Building