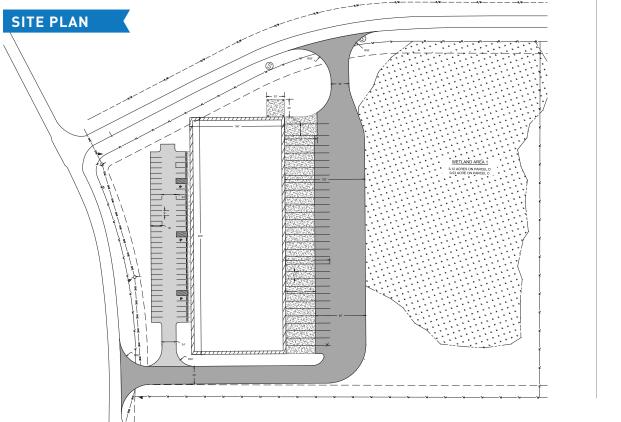

#### BUILDING

| Building Size        | 64,000 SF                      |
|----------------------|--------------------------------|
| Building Dimensions: | 160'x400'                      |
| Construction:        | Tilt concrete panel            |
| Clear Height:        | 28' clear height               |
| Typical Bay Spacing: | 50' x 50'                      |
| Car Parking:         | Per code or variance as needed |