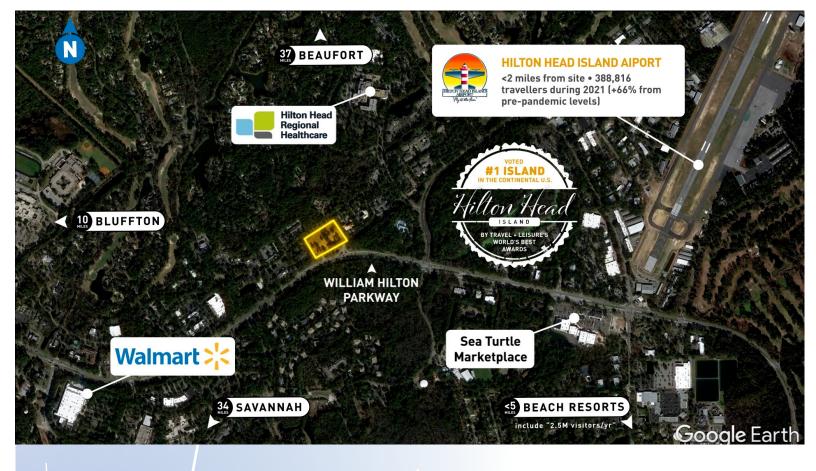

#### **355 WILLIAM HILTON PARKWAY**

Hilton Head Island, South Carolina

4.57 acre commercial site available along William Hilton Parkway less than 2 miles from Hilton Head Island Airport

- Potential uses include Corporate Headquarters, Medical, Backoffice, Life Sciences, Green Industry, Supply Chain to Hospitality and Tourism
- Companies nearby include Gulfstream Aerospace, EviCore Healthcare, Watterson Brands, L3 Harris, Megawatt Lasers, Vetronix Research Corporation, St. Joseph's Candler, Hilton Head Island Hospital, Hilton Head Regional Healthcare
  - Centrally-located with easy access to major transportation routes.
  - Strong local workforce, including nearby universities and 2,100 exiting military annually.
  - Located in the heart of Hilton Head Island, voted "#1 Island in the Continental US" by *Travel + Leisure's* World's Best Awards.