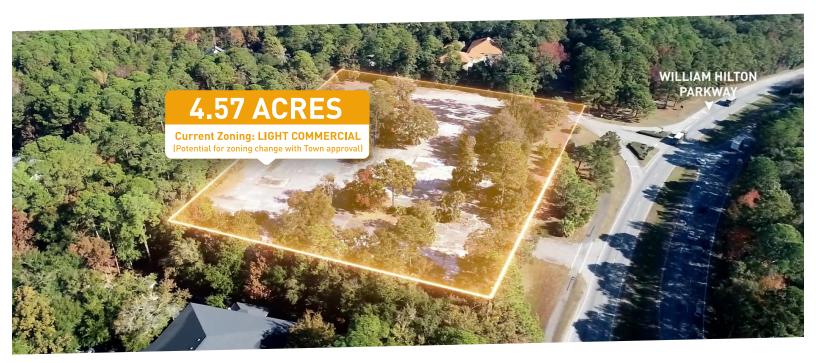

# **COMMERCIAL LAND FOR SALE** 4.57 Acres

#### **355 WILLIAM HILTON PARKWAY**

Hilton Head Island, South Carolina

4.57 acre commercial site available along William Hilton Parkway less than 2 miles from Hilton Head Island Airport

- Potential uses include Corporate Headquarters, Medical, Backoffice, Life Sciences, Green Industry, Supply Chain to Hospitality and Tourism
- Companies nearby include Gulfstream Aerospace, EviCore Healthcare, Watterson Brands, L3 Harris, Megawatt Lasers, Vetronix Research Corporation, St. Joseph's Candler, Hilton Head Island Hospital, Hilton Head Regional Healthcare
  - Centrally-located with easy access to major transportation routes.
  - Strong local workforce, including nearby universities and 2,100 exiting military annually.
  - Located in the heart of Hilton Head Island, voted "#1 Island in the Continental US" by *Travel + Leisure's* World's Best Awards.