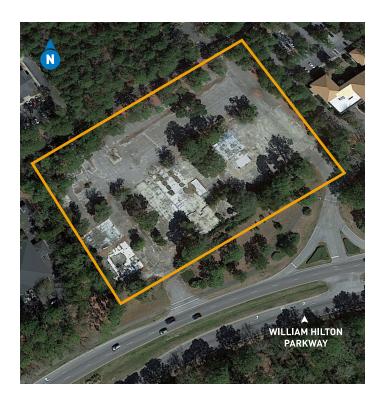

# **COMMERCIAL LAND FOR SALE** 4.57 Acres

#### **355 WILLIAM HILTON PARKWAY**

Hilton Head Island, South Carolina

4.57 acre commercial site available along William Hilton Parkway less than 2 miles from Hilton Head Island Airport

- Potential uses include Corporate Headquarters, Medical, Backoffice, Life Sciences, Green Industry, Supply Chain to Hospitality and Tourism
- Companies nearby include Gulfstream Aerospace, EviCore Healthcare, Watterson Brands, L3 Harris, Megawatt Lasers, Vetronix Research Corporation, St. Joseph's Candler, Hilton Head Island Hospital, Hilton Head Regional Healthcare
  - Centrally-located with easy access to major transportation routes.
  - Strong local workforce, including nearby universities and 2,100 exiting military annually.
  - Located in the heart of Hilton Head Island, voted "#1 Island in the Continental US" by *Travel + Leisure's* World's Best Awards.