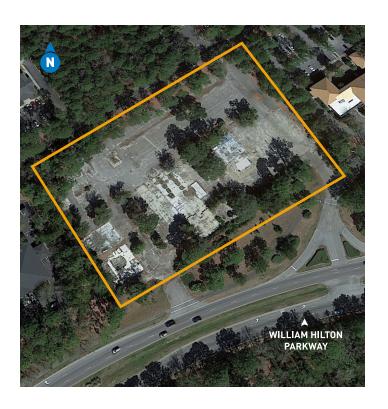

## 4.57 acre commercial site available along William Hilton Parkway less than 2 miles from Hilton Head Island Airport

- Potential uses include Corporate Headquarters,
  Medical, Backoffice, Life Sciences, Green Industry,
  Supply Chain to Hospitality and Tourism
- Companies nearby include Gulfstream Aerospace, EviCore Healthcare, Watterson Brands, L3 Harris, Megawatt Lasers, Vetronix Research Corporation, St. Joseph's Candler, Hilton Head Island Hospital, Hilton Head Regional Healthcare
  - Centrally-located with easy access to major transportation routes.
  - Strong local workforce, including nearby universities and 2,100 exiting military annually.
  - Located in the heart of Hilton Head Island, voted "#1 Island in the Continental US" by Travel + Leisure's World's Best Awards.