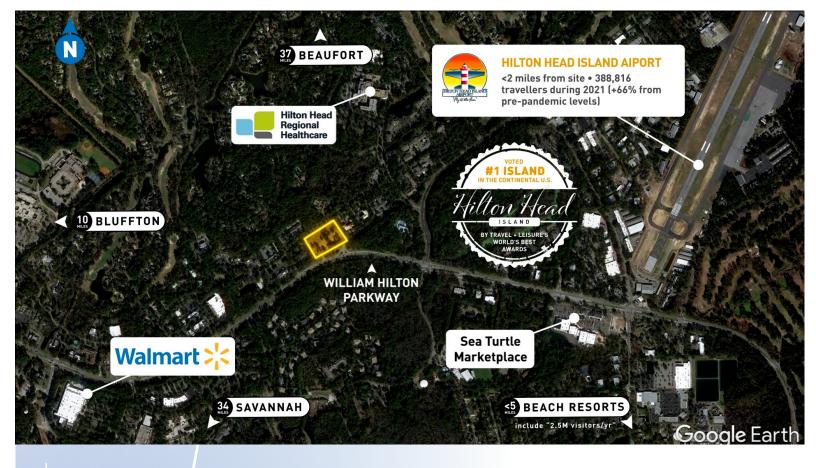

## 4.57 acre commercial site available along William Hilton Parkway less than 2 miles from Hilton Head Island Airport

- Potential uses include Corporate Headquarters,
  Medical, Backoffice, Life Sciences, Green Industry,
  Supply Chain to Hospitality and Tourism
- Companies nearby include Gulfstream Aerospace, EviCore Healthcare, Watterson Brands, L3 Harris, Megawatt Lasers, Vetronix Research Corporation, St. Joseph's Candler, Hilton Head Island Hospital, Hilton Head Regional Healthcare
  - Centrally-located with easy access to major transportation routes.
  - Strong local workforce, including nearby universities and 2,100 exiting military annually.
  - Located in the heart of Hilton Head Island, voted "#1 Island in the Continental US" by Travel + Leisure's World's Best Awards.

## **DRIVE TIMES FROM SITE**

Hilton Head Airport: 3 min Interstate-95: 37 min Savannah Int'l Airport: 55 min Port of Savannah: 1 hr Charleston Int'l Airport: 2 hrs

Port of Charleston: 2 hrs, 15 min

BEAUFORT COUNTY, SOUTH CAROLINA