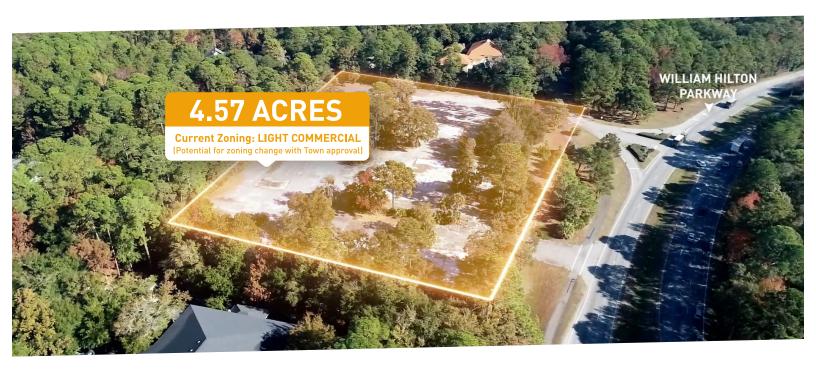

## 4.57 acre commercial site available along William Hilton Parkway less than 2 miles from Hilton Head Island Airport

- Potential uses include Corporate Headquarters,
  Medical, Backoffice, Life Sciences, Green Industry,
  Supply Chain to Hospitality and Tourism
- Companies nearby include Gulfstream Aerospace, EviCore Healthcare, Watterson Brands, L3 Harris, Megawatt Lasers, Vetronix Research Corporation, St. Joseph's Candler, Hilton Head Island Hospital, Hilton Head Regional Healthcare
  - Centrally-located with easy access to major transportation routes.
  - Strong local workforce, including nearby universities and 2,100 exiting military annually.
  - Located in the heart of Hilton Head Island, voted "#1 Island in the Continental US" by Travel + Leisure's World's Best Awards.