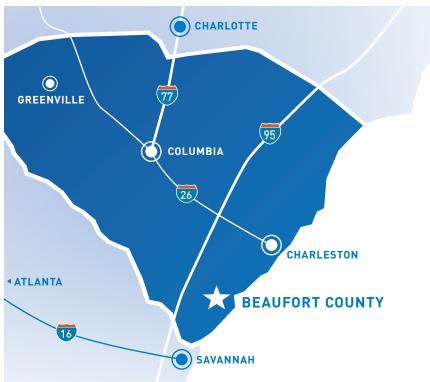

## 49,000 SF Industrial Facility

49,000 Square Foot Industrial Facility on 11 Acres. Property is located less than 2 miles from Marine Corps Air Station, 20 miles from I-95, 67 miles from Port of Charleston and 42 miles from the Port of Savannah.

## **DRIVING DISTANCES**

Interstate-95: 20 miles Port of Savannah: 42 miles Port of Charleston: 67 miles Savannah Int'l Airport: 45 miles 66 miles Charleston Int'l Airport:

BEAUFORT COUNTY, SOUTH CAROLINA