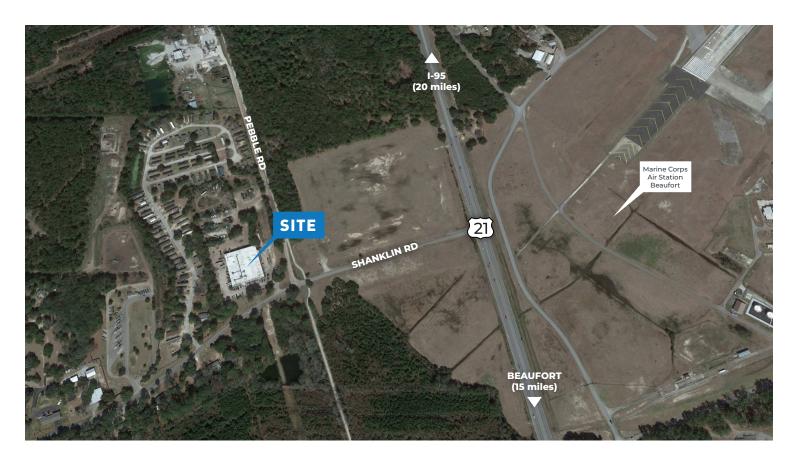

## 49,000 SF Industrial Facility

49,000 Square Foot Industrial Facility on 11 Acres. Property is located less than 2 miles from Marine Corps Air Station, 20 miles from I-95, 67 miles from Port of Charleston and 42 miles from the Port of Savannah.

## **DRIVING DISTANCES**

Interstate-95: 20 miles Port of Savannah: 42 miles Port of Charleston: 67 miles Savannah Int'l Airport: 45 miles 66 miles Charleston Int'l Airport:

BEAUFORT COUNTY, SOUTH CAROLINA