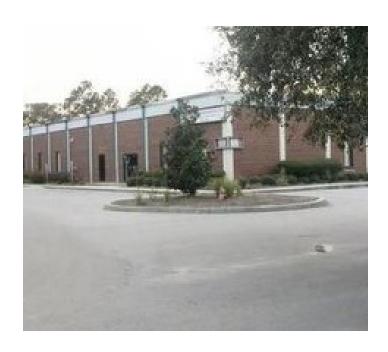

## 49,000 SF Industrial Facility

49,000 Square Foot Industrial Facility on 11 Acres. Property is located less than 2 miles from Marine Corps Air Station, 20 miles from I-95, 67 miles from Port of Charleston and 42 miles from the Port of Savannah.