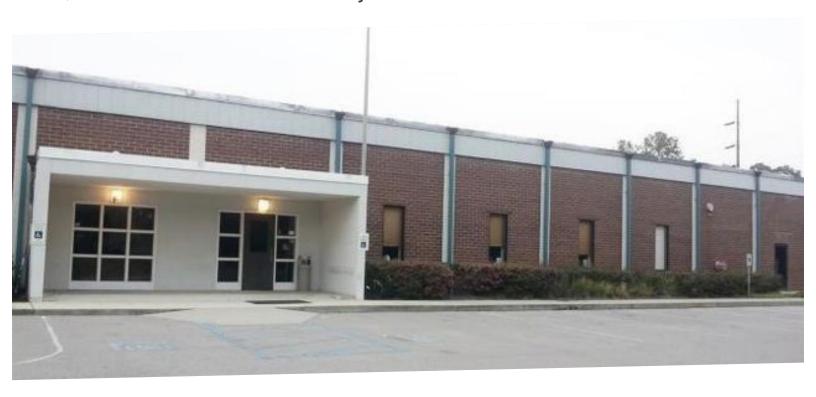

## 49,000 SF Industrial Facility

49,000 Square Foot Industrial Facility on 11 Acres. Property is located less than 2 miles from Marine Corps Air Station, 20 miles from I-95, 67 miles from Port of Charleston and 42 miles from the Port of Savannah.