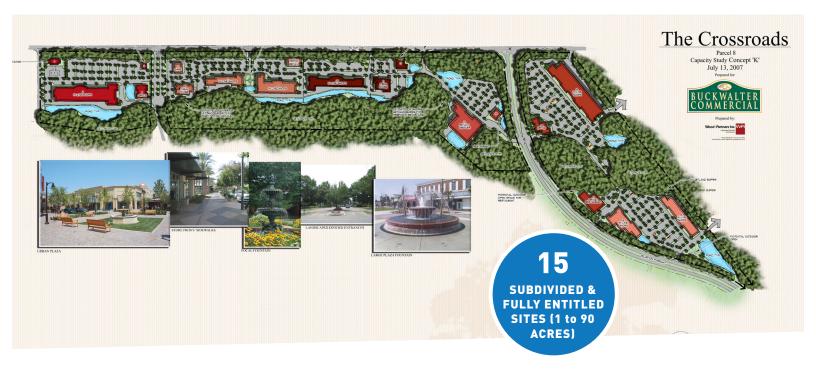

### **Buckwalter Crossroads**

# 90 commercial/mixed use acres perfect for corporate headquarters, medical, or back office services

- Conveniently located at the intersection of Bluffton Parkway and HWY 170, only 20 minutes from Savannah and 15 minutes from Hilton Head Island.
- Over two miles of 4-lane road frontage.
- Close to Sun City within an ever-expanding Residential and Commercial Market.
- ► Tract includes all property along SC170 from Bluffton Parkway to Gibbet Road intersections.
  - Centrally-located with easy access to major transportation routes.
  - 2nd fastest-growing town in South Carolina with an award-winning quality of life.
  - Strong local workforce, including nearby universities and 2,100 exiting military annually.