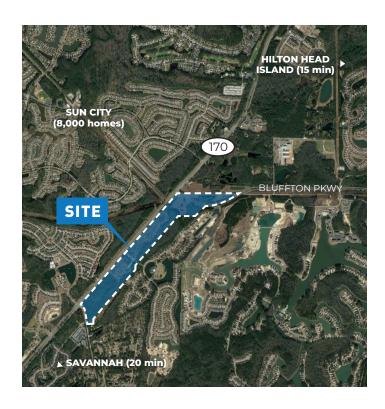

# 90 commercial/mixed use acres perfect for corporate headquarters, medical, or back office services

- Conveniently located at the intersection of Bluffton Parkway and HWY 170, only 20 minutes from Savannah and 15 minutes from Hilton Head Island.
- Over two miles of 4-lane road frontage.
- Close to Sun City within an ever-expanding Residential and Commercial Market.
- ► Tract includes all property along SC170 from Bluffton Parkway to Gibbet Road intersections.
  - Centrally-located with easy access to major transportation routes.
  - 2nd fastest-growing town in South Carolina with an award-winning quality of life.
  - Strong local workforce, including nearby universities and 2,100 exiting military annually.

#### **DRIVE TIMES FROM SITE**

Savannah: 20 minutes
Hilton Head Island: 15 minutes
Palmetto Bluff: 5 minutes
Charleston: 1 hour, 45 min

BEAUFORT COUNTY, SOUTH CAROLINA