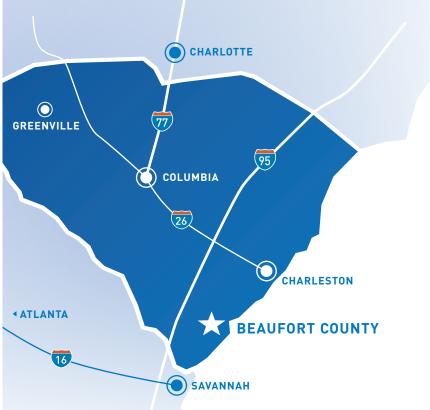

#### **DRIVE TIMES FROM SITE**

Savannah: 20 minutes
Hilton Head Island: 15 minutes
Palmetto Bluff: 5 minutes
Charleston: 1 hour, 45 min

BEAUFORT COUNTY, SOUTH CAROLINA