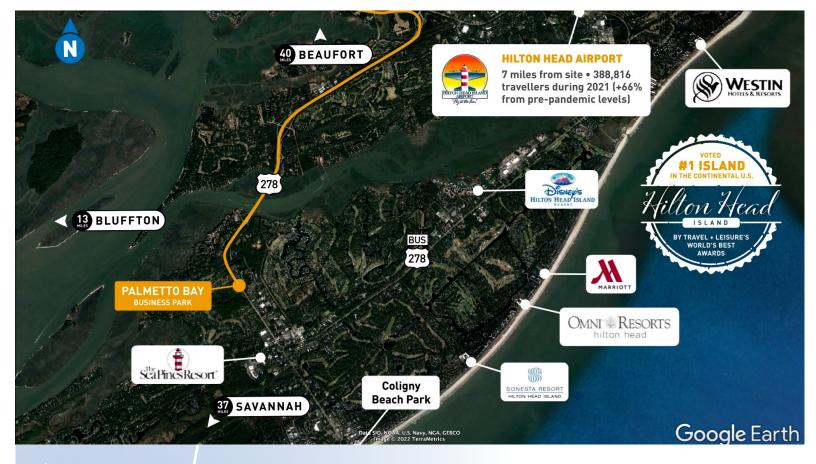

# 6.6 acre commercial site available (divisible to 1 acre) along Hwy 278 in the heart of Hilton Head, less than 2 miles from Coligny Beach

- Potential uses include Corporate Headquarters,
  Medical, Backoffice, Life Sciences, Green Industry,
  Supply Chain to Hospitality and Tourism
- Companies nearby include Gulfstream Aerospace, EviCore Healthcare, Watterson Brands, L3 Harris, Megawatt Lasers, Vetronix Research Corporation, St. Joseph's Candler, Hilton Head Island Hospital, Hilton Head Regional Healthcare
  - Centrally-located with easy access to major transportation routes.
  - Strong local workforce, including nearby universities and 2,100 exiting military annually.
  - Located in the heart of Hilton Head Island, voted "#1 Island in the Continental US" by Travel + Leisure's World's Best Awards

### **DRIVE TIMES FROM SITE**

Hilton Head Airport: 12 min Interstate-95: 35 min Savannah Int'l Airport: 53 min Port of Savannah: 58 min Charleston Int'l Airport: 2 hrs

Port of Charleston: 2 hrs, 15 min

BEAUFORT COUNTY, SOUTH CAROLINA