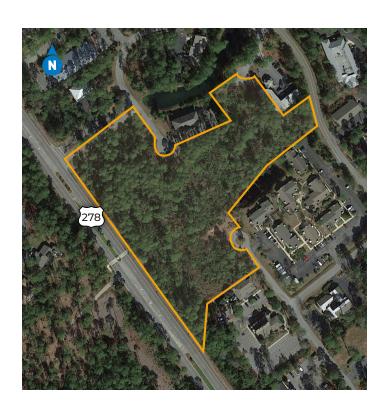

### 6.6 Acres (Divisible to 1 Acre)

#### PALMETTO BAY BUSINESS PARK

Hwy 278 & Palmetto Business Park Road Hilton Head Island, South Carolina

# 6.6 acre commercial site available (divisible to 1 acre) along Hwy 278 in the heart of Hilton Head, less than 2 miles from Coligny Beach

- Potential uses include Corporate Headquarters,
  Medical, Backoffice, Life Sciences, Green Industry,
  Supply Chain to Hospitality and Tourism
- Companies nearby include Gulfstream Aerospace, EviCore Healthcare, Watterson Brands, L3 Harris, Megawatt Lasers, Vetronix Research Corporation, St. Joseph's Candler, Hilton Head Island Hospital, Hilton Head Regional Healthcare
  - Centrally-located with easy access to major transportation routes.
  - Strong local workforce, including nearby universities and 2,100 exiting military annually.
  - Located in the heart of Hilton Head Island, voted "#1 Island in the Continental US" by Travel + Leisure's World's Best Awards