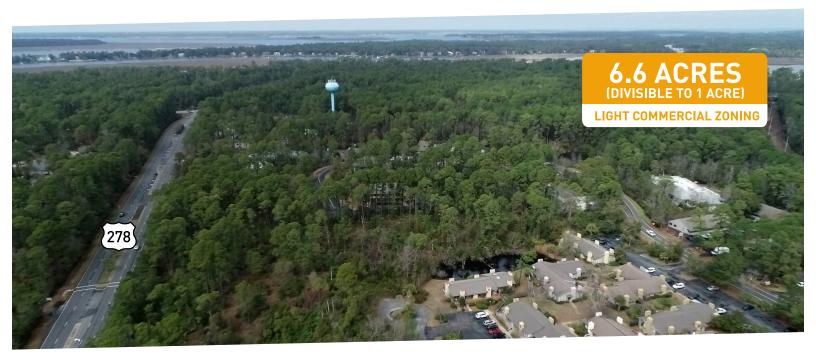

### 6.6 Acres (Divisible to 1 Acre)

#### PALMETTO BAY BUSINESS PARK

Hwy 278 & Palmetto Business Park Road Hilton Head Island, South Carolina

# 6.6 acre commercial site available (divisible to 1 acre) along Hwy 278 in the heart of Hilton Head, less than 2 miles from Coligny Beach

- Potential uses include Corporate Headquarters,
  Medical, Backoffice, Life Sciences, Green Industry,
  Supply Chain to Hospitality and Tourism
- Companies nearby include Gulfstream Aerospace, EviCore Healthcare, Watterson Brands, L3 Harris, Megawatt Lasers, Vetronix Research Corporation, St. Joseph's Candler, Hilton Head Island Hospital, Hilton Head Regional Healthcare
  - Centrally-located with easy access to major transportation routes.
  - Strong local workforce, including nearby universities and 2,100 exiting military annually.
  - Located in the heart of Hilton Head Island, voted "#1 Island in the Continental US" by Travel + Leisure's World's Best Awards