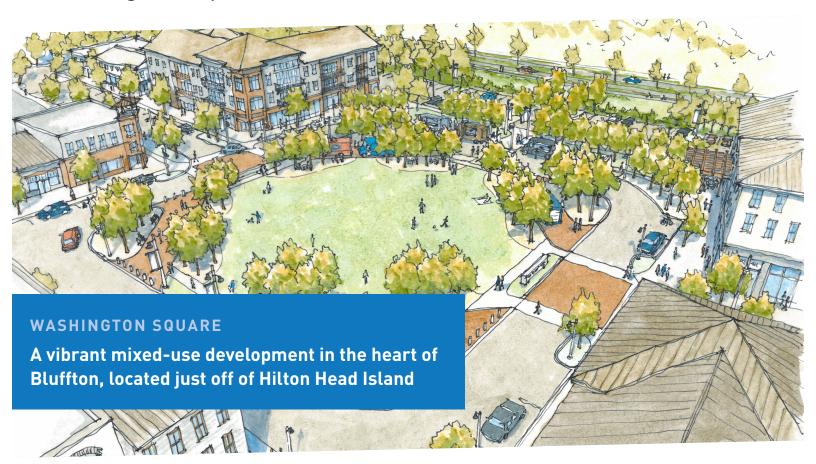

## NEW MIXED-USE DEVELOPMENT Washington Square ~ Bluffton, SC

- Located 25 minutes from downtown Savannah, 20 minutes from Hilton Head Island, and 10 minutes from Old Town Bluffton.
- Ideal location for backoffice, corporate headquarters, and technology.
- Sits in proximity to Buckwalter Place Commerce Park, home to companies such as EviCore Healthcare and St. Joseph's Candler.
  - Centrally-located with easy access to major transportation routes.
  - 2nd fastest-growing town in South Carolina with an award-winning quality of life.
  - Strong local workforce, including nearby universities and 2,100 exiting military annually.