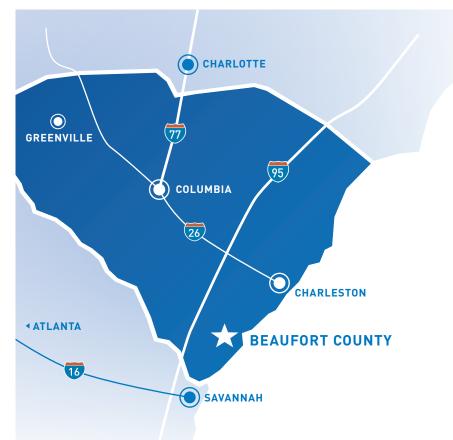

## NEW MIXED-USE DEVELOPMENT Washington Square ~ Bluffton, SC



- Located 25 minutes from downtown Savannah, 20 minutes from Hilton Head Island, and 10 minutes from Old Town Bluffton.
- Ideal location for backoffice, corporate headquarters, and technology.
- Sits in proximity to Buckwalter Place Commerce Park, home to companies such as EviCore Healthcare and St. Joseph's Candler.
  - Centrally-located with easy access to major transportation routes.
  - 2nd fastest-growing town in South Carolina with an award-winning quality of life.
  - Strong local workforce, including nearby universities and 2,100 exiting military annually.











in

### WITHIN 45 MINUTES:

- Population: 1,013,737
- Workforce: 478,372
- 2,100 exiting military per year
- Median age (Bluffton): 35

#### **DRIVING DISTANCES:**

| Interstate-95:              | 16 miles   |
|-----------------------------|------------|
| Hilton Head Airport:        | 16 miles   |
| Savannah Int'l Airport:     | 24 miles   |
| Charleston Int'l Airport:   | 91 miles   |
| Jacksonville Int'l Airport: | 153 miles  |
| Port of Savannah:           | 19.5 miles |
| Port of Charleston:         | 90 miles   |

#### **BEAUFORT COUNTY, SOUTH CAROLINA**



# Good for your **business**. Good for your **soul**.

 $\succ$ kbrunson@beaufortscedc.org /company/BeaufortSCEDC

(843) 226-3462 /BeaufortSCEDC **Beaufort** County Economic Development Corporation