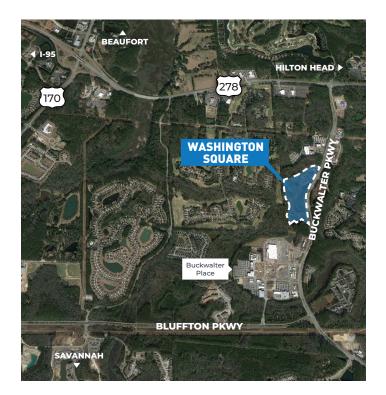

## NEW MIXED-USE DEVELOPMENT Washington Square ~ Bluffton, SC

- Located 25 minutes from downtown Savannah, 20 minutes from Hilton Head Island, and 10 minutes from Old Town Bluffton.
- Ideal location for backoffice, corporate headquarters, and technology.
- Sits in proximity to Buckwalter Place Commerce Park, home to companies such as EviCore Healthcare and St. Joseph's Candler.
  - Centrally-located with easy access to major transportation routes.
  - 2nd fastest-growing town in South Carolina with an award-winning quality of life.
  - Strong local workforce, including nearby universities and 2,100 exiting military annually.