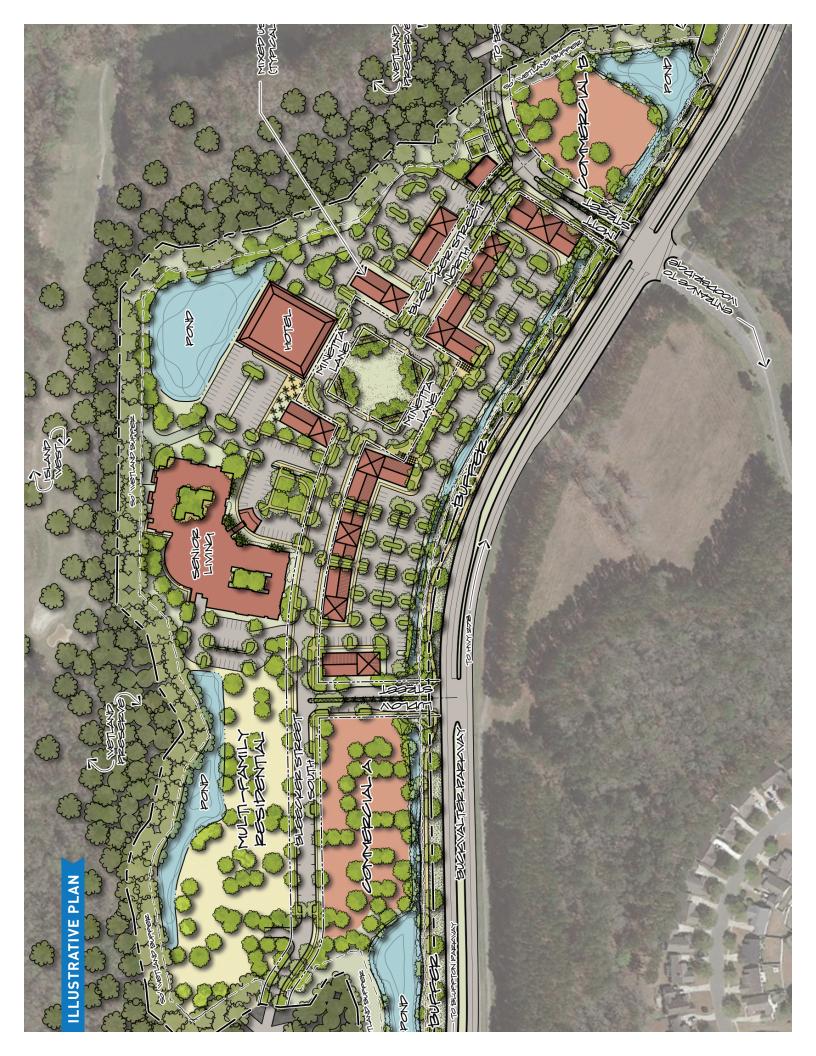

## NEW MIXED-USE DEVELOPMENT Washington Square ~ Bluffton, SC

- Located 25 minutes from downtown Savannah, 20 minutes from Hilton Head Island, and 10 minutes from Old Town Bluffton.
- Ideal location for backoffice, corporate headquarters, and technology.
- Sits in proximity to Buckwalter Place Commerce Park, home to companies such as EviCore Healthcare and St. Joseph's Candler.
  - Centrally-located with easy access to major transportation routes.
  - 2nd fastest-growing town in South Carolina with an award-winning quality of life.
  - Strong local workforce, including nearby universities and 2,100 exiting military annually.