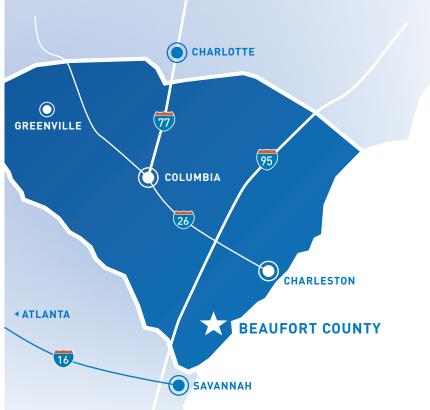

#### **DRIVE TIMES FROM SITE**

Savannah: 20 minutes
Hilton Head Island: 15 minutes
Palmetto Bluff: 5 minutes
Charleston: 1 hour, 45 min

BEAUFORT COUNTY, SOUTH CAROLINA