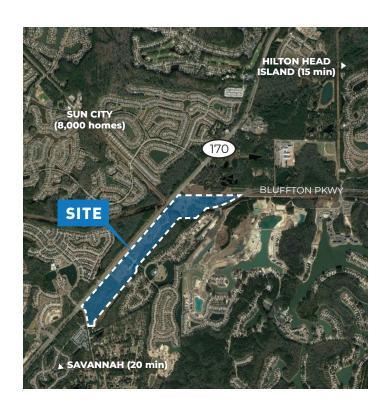

# 90 commercial/mixed use acres perfect for corporate headquarters, medical, or back office services

- Conveniently located at the intersection of Bluffton Parkway and HWY 170, only 20 minutes from Savannah and 15 minutes from Hilton Head Island.
- Over two miles of 4-lane road frontage.
- Close to Sun City within an ever-expanding Residential and Commercial Market.
- ► Tract includes all property along SC170 from Bluffton Parkway to Gibbet Road intersections.
  - Centrally-located with easy access to major transportation routes.
  - 2nd fastest-growing town in South Carolina with an award-winning quality of life.
  - Strong local workforce, including nearby universities and 2,100 exiting military annually.

#### **DRIVE TIMES FROM SITE**

Savannah: 20 minutes
Hilton Head Island: 15 minutes
Palmetto Bluff: 5 minutes
Charleston: 1 hour, 45 min

BEAUFORT COUNTY, SOUTH CAROLINA