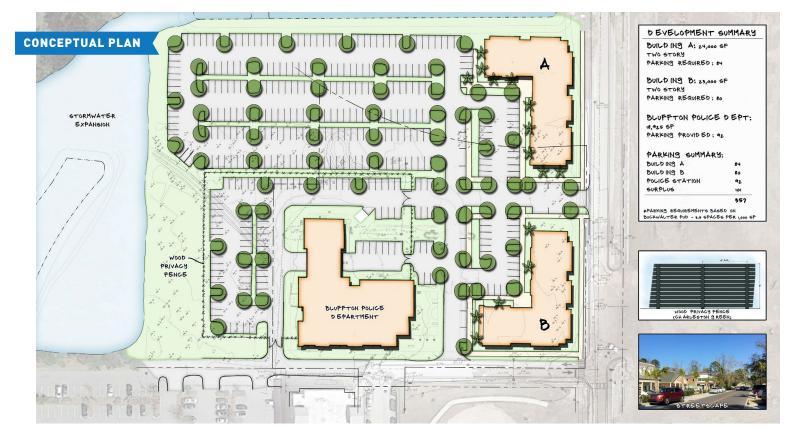

## LAND FOR SALE Buckwalter Place Commerce Park

4.72 acres available for office/flex development (approximately 45,000-60,000 SF) in the heart of Bluffton, located just off of Hilton Head Island

- Buckwalter Place is a 94 acre multi-county business park located in the geographic center of Bluffton.
- Equidistant from Savannah to the south, Beaufort to the north, Hilton Head Island to the east, and I-95 to the West.
- Excellent local incentives: \$300K for pad development costs, plus over \$2.3M in off-site improvements.
  - Centrally-located with easy access to major transportation routes.
  - 2nd fastest-growing town in South Carolina with an award-winning quality of life.
  - Strong local workforce, including nearby universities and 2,100 exiting military annually.