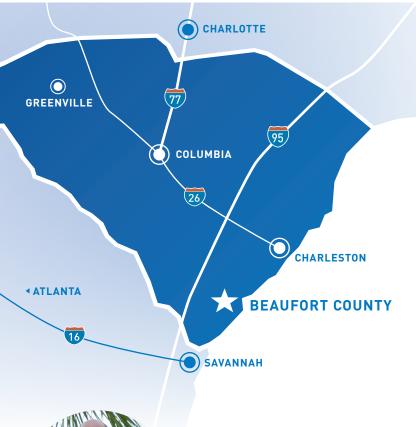

## **DISTANCES TO:**

Interstate-95:16 milesHilton Head Airport:16 milesSavannah Int'l Airport:24 milesCharleston Int'l Airport:91 milesJacksonville Int'l Airport:153 milesPort of Savannah:19.5 milesPort of Charleston:90 miles