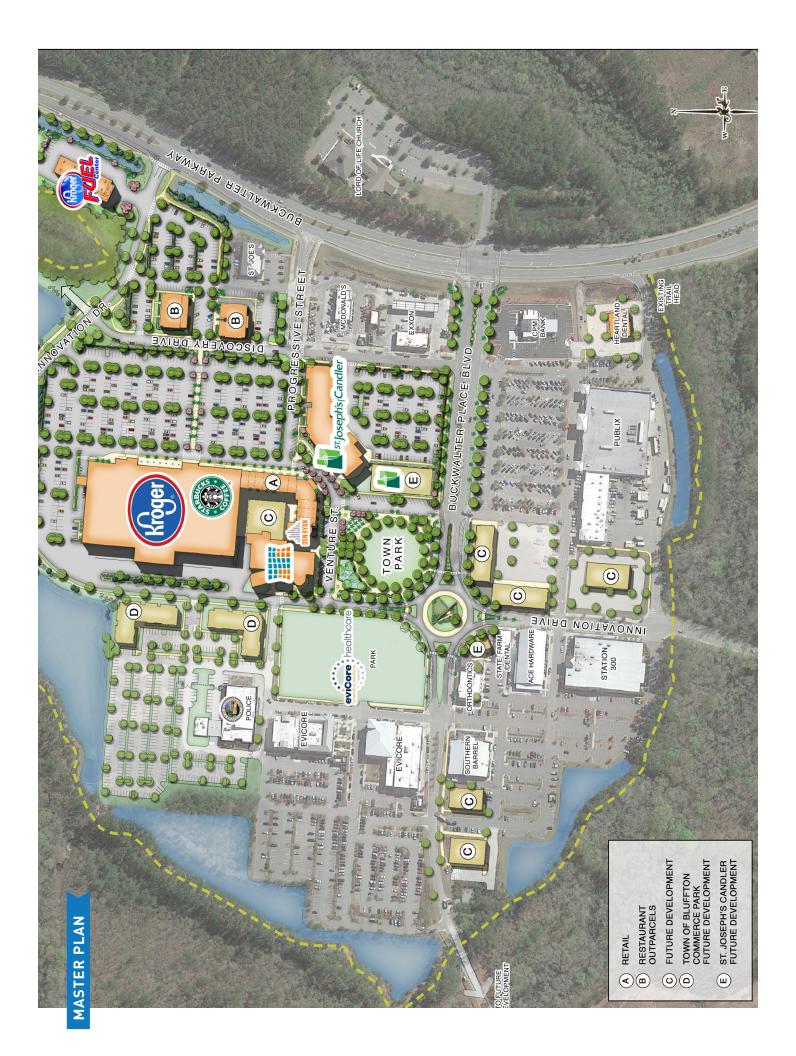

## LAND FOR SALE Buckwalter Place Commerce Park

4.72 acres available for office/flex development (approximately 45,000-60,000 SF) in the heart of Bluffton, located just off of Hilton Head Island

- Buckwalter Place is a 94 acre multi-county business park located in the geographic center of Bluffton.
- Equidistant from Savannah to the south, Beaufort to the north, Hilton Head Island to the east, and I-95 to the West.
- Excellent local incentives: \$300K for pad development costs, plus over \$2.3M in off-site improvements.
  - Centrally-located with easy access to major transportation routes.
  - 2nd fastest-growing town in South Carolina with an award-winning quality of life.
  - Strong local workforce, including nearby universities and 2,100 exiting military annually.