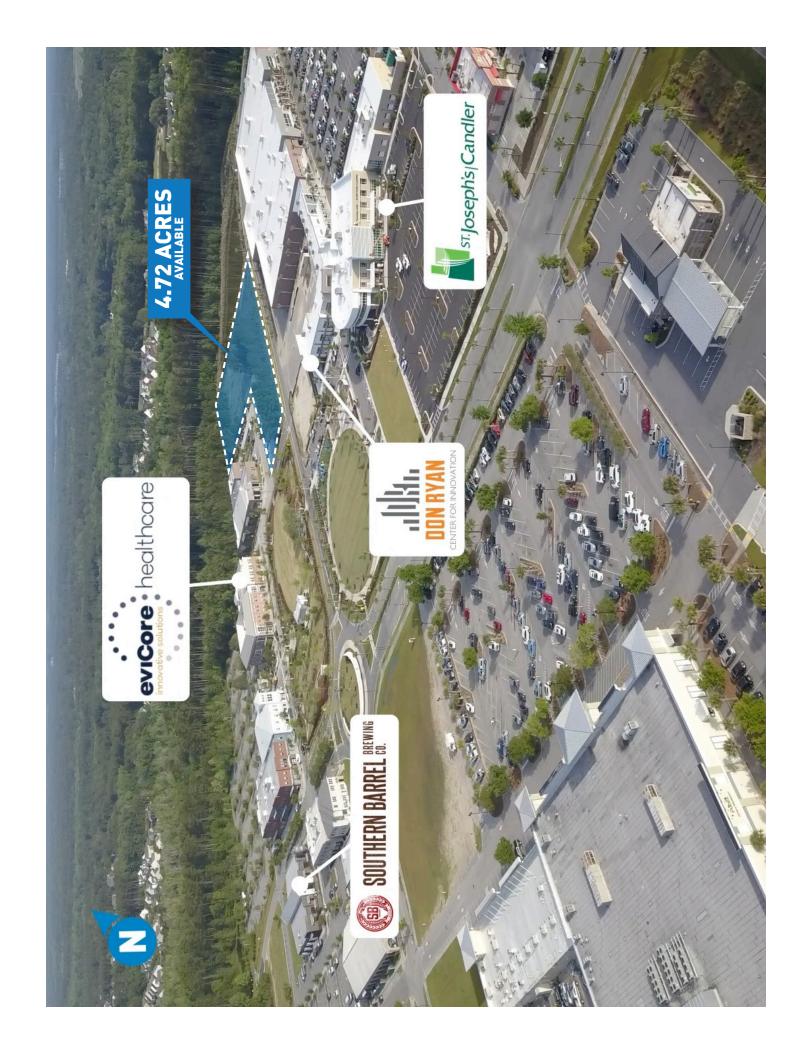

## LAND FOR SALE Buckwalter Place Commerce Park

4.72 acres available for office/flex development (approximately 45,000-60,000 SF) in the heart of Bluffton, located just off of Hilton Head Island

- Buckwalter Place is a 94 acre multi-county business park located in the geographic center of Bluffton.
- Equidistant from Savannah to the south, Beaufort to the north, Hilton Head Island to the east, and I-95 to the West.
- Excellent local incentives: \$300K for pad development costs, plus over \$2.3M in off-site improvements.
  - Centrally-located with easy access to major transportation routes.
  - 2nd fastest-growing town in South Carolina with an award-winning quality of life.
  - Strong local workforce, including nearby universities and 2,100 exiting military annually.