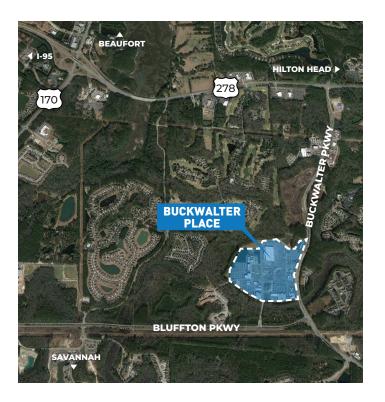

## LAND FOR SALE Buckwalter Place Commerce Park

4.72 acres available for office/flex development (approximately 45,000-60,000 SF) in the heart of Bluffton, located just off of Hilton Head Island

- Buckwalter Place is a 94 acre multi-county business park located in the geographic center of Bluffton.
- Equidistant from Savannah to the south, Beaufort to the north, Hilton Head Island to the east, and I-95 to the West.
- Excellent local incentives: \$300K for pad development costs, plus over \$2.3M in off-site improvements.
  - Centrally-located with easy access to major transportation routes.
  - 2nd fastest-growing town in South Carolina with an award-winning quality of life.
  - Strong local workforce, including nearby universities and 2,100 exiting military annually.