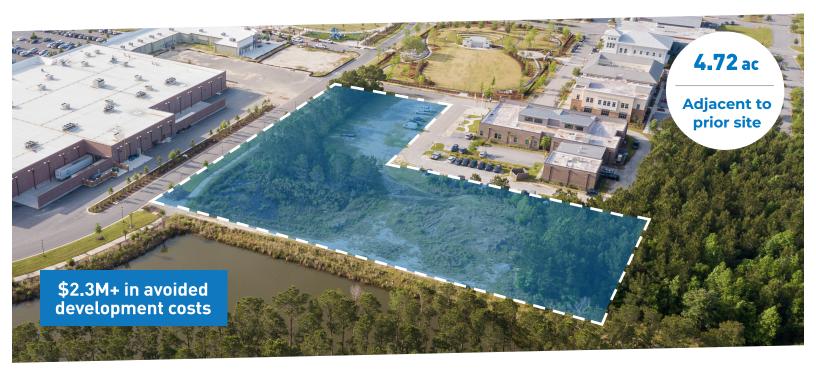

## LAND FOR SALE Buckwalter Place Commerce Park

4.72 acres available for office/flex development (approximately 45,000-60,000 SF) in the heart of Bluffton, located just off of Hilton Head Island

- Buckwalter Place is a 94 acre multi-county business park located in the geographic center of Bluffton.
- Equidistant from Savannah to the south, Beaufort to the north, Hilton Head Island to the east, and I-95 to the West.
- Excellent local incentives: \$300K for pad development costs, plus over \$2.3M in off-site improvements.
  - Centrally-located with easy access to major transportation routes.
  - 2nd fastest-growing town in South Carolina with an award-winning quality of life.
  - Strong local workforce, including nearby universities and 2,100 exiting military annually.