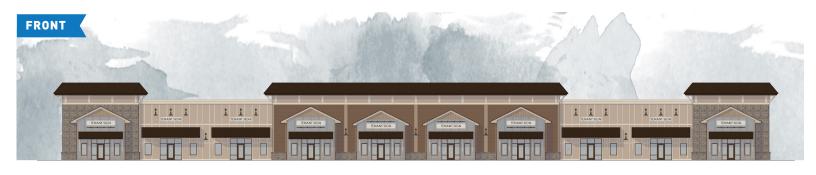

#### **MYRTLE PARK BUSINESS SUITES**

### 3,000+ SF Office/Flex Units

Located directly behind County Admin Building on Bluffton Parkway in Bluffton, South Carolina

# Brand new flex space available for sale or lease in the heart of Bluffton, located just off of Hilton Head Island

- ► FOR SALE: Each 3,000 square foot shell is being marketed for sale at \$450,000 (end units \$499,000), which includes slab, electric, water/sewer stub-ups, insulated ceiling, and demising wall.
- ► FOR LEASE: All units are being marketed at \$20/SF NNN with a \$10/SF tenant improvement allowance (per *improved* square foot).
- Concessions available for those needing more than one 3,000 SF unit.
  - Centrally-located with easy access to major transportation routes.
  - 2nd fastest-growing town in South Carolina with an award-winning quality of life.
  - Strong local workforce, including nearby universities and 2,100 exiting military annually.