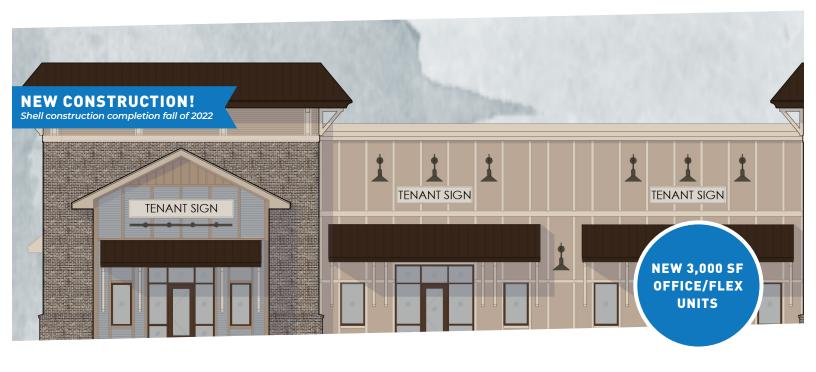

#### **MYRTLE PARK BUSINESS SUITES**

### 3,000+ SF Office/Flex Units

Located directly behind County Admin Building on Bluffton Parkway in Bluffton, South Carolina

# Brand new flex space available for sale or lease in the heart of Bluffton, located just off of Hilton Head Island

- ► FOR SALE: Each 3,000 square foot shell is being marketed for sale at \$450,000 (end units \$499,000), which includes slab, electric, water/sewer stub-ups, insulated ceiling, and demising wall.
- ► FOR LEASE: All units are being marketed at \$20/SF NNN with a \$10/SF tenant improvement allowance (per *improved* square foot).
- Concessions available for those needing more than one 3,000 SF unit.
  - Centrally-located with easy access to major transportation routes.
  - 2nd fastest-growing town in South Carolina with an award-winning quality of life.
  - Strong local workforce, including nearby universities and 2,100 exiting military annually.