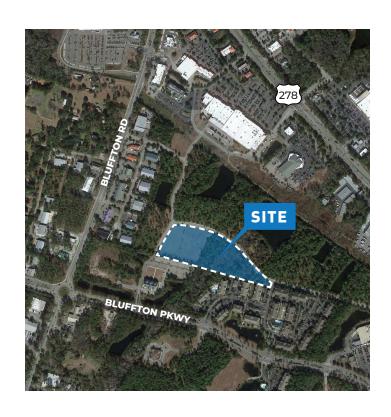

### 3,000+ SF Office/Flex Units

Located directly behind County Admin Building on Bluffton Parkway in Bluffton, South Carolina