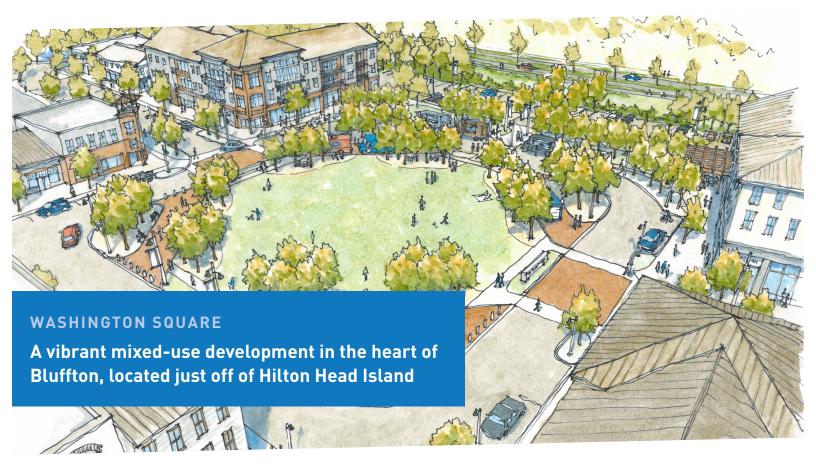

#### **NEW MIXED-USE DEVELOPMENT**

## Washington Square ~ Bluffton, SC

- ► Located 25 minutes from downtown Savannah, 20 minutes from Hilton Head Island, and 10 minutes from Old Town Bluffton.
- ▶ Ideal location for backoffice, corporate headquarters, and technology.
- Sits in proximity to Buckwalter Place Commerce Park, home to companies such as EviCore Healthcare and St. Joseph's Candler.
  - Centrally-located with easy access to major transportation routes.
  - 2nd fastest-growing town in South Carolina with an award-winning quality of life.
  - Strong local workforce, including nearby universities and 2,100 exiting military annually.