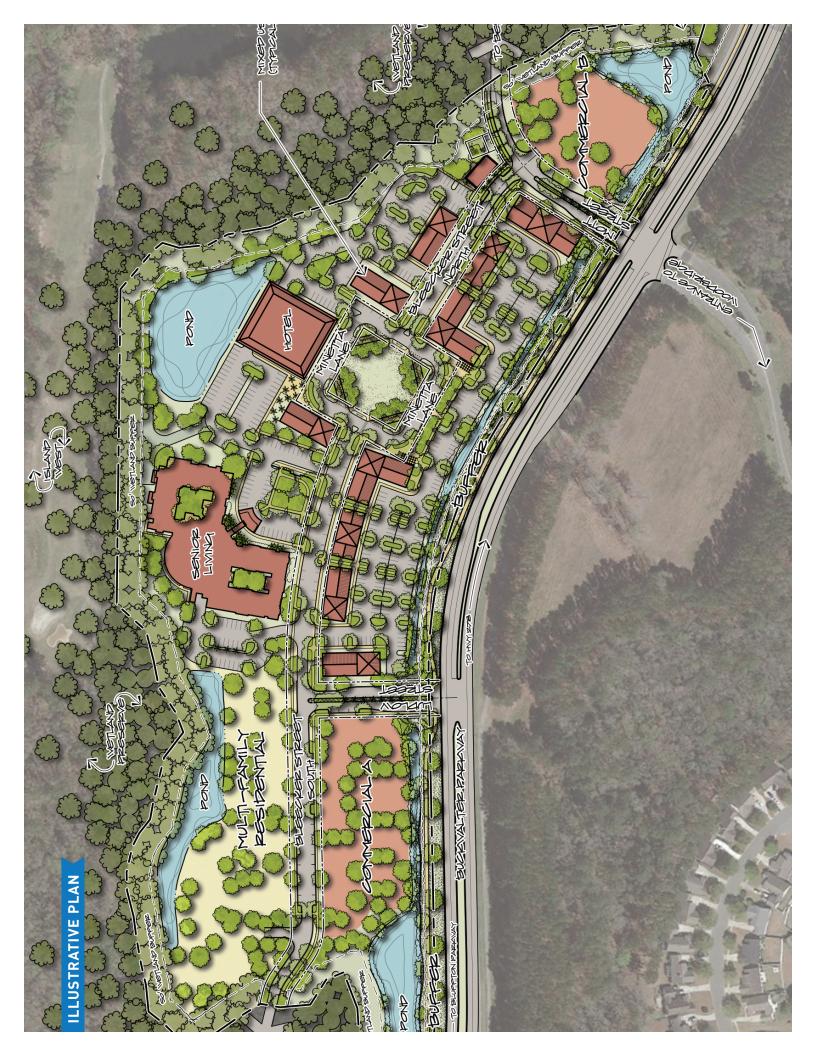

## Washington Square ~ Bluffton, SC

- ► Located 25 minutes from downtown Savannah, 20 minutes from Hilton Head Island, and 10 minutes from Old Town Bluffton.
- ▶ Ideal location for backoffice, corporate headquarters, and technology.
- Sits in proximity to Buckwalter Place Commerce Park, home to companies such as EviCore Healthcare and St. Joseph's Candler.
  - Centrally-located with easy access to major transportation routes.
  - 2nd fastest-growing town in South Carolina with an award-winning quality of life.
  - Strong local workforce, including nearby universities and 2,100 exiting military annually.