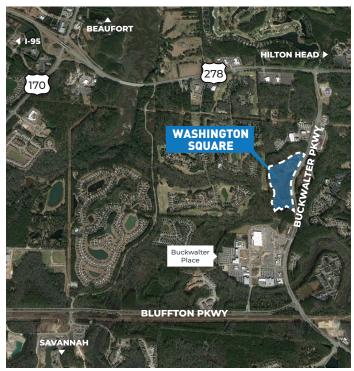

## Washington Square ~ Bluffton, SC

- ► Located 25 minutes from downtown Savannah, 20 minutes from Hilton Head Island, and 10 minutes from Old Town Bluffton.
- ▶ Ideal location for backoffice, corporate headquarters, and technology.
- Sits in proximity to Buckwalter Place Commerce Park, home to companies such as EviCore Healthcare and St. Joseph's Candler.
  - Centrally-located with easy access to major transportation routes.
  - 2nd fastest-growing town in South Carolina with an award-winning quality of life.
  - Strong local workforce, including nearby universities and 2,100 exiting military annually.

### **DRIVING DISTANCES:**

Interstate-95: 16 miles 16 miles Hilton Head Airport: Savannah Int'l Airport: 24 miles Charleston Int'l Airport: 91 miles Jacksonville Int'l Airport: 153 miles Port of Savannah: 19.5 miles Port of Charleston: 90 miles