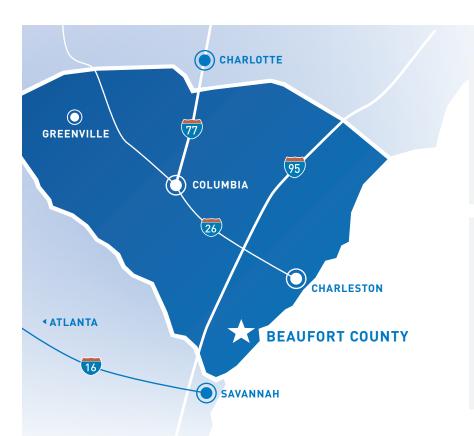

## **DRIVE TIMES FROM SITE**

Interstate-95: 20 minutes Port of Savannah: 40 minutes Port of Charleston: 65 minutes Savannah Int'l Airport: 40 minutes Charleston Int'l Airport: 65 minutes Hilton Head Airport: 35 minutes

BEAUFORT COUNTY, SOUTH CAROLINA

Good for your **business**. Good for your **soul**.

bwarner@thrivebeaufort.org

Economic Development Specialist