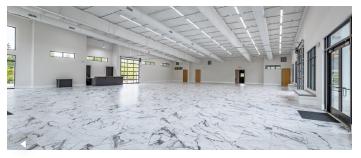

## **SALE PRICE**

\$4,280,000

- Property built in 2023 consists of approximately ±9,100 square feet with 28 parking spaces.
- Building features modern touches such as Italian porcelain tile floors, a client bar and lounge, floor-toceiling hurricane glass windows.
- The owners recently received zoning approval to host events and have started bookings.
  - Centrally-located with easy access to major transportation routes.
  - Strong local workforce, including nearby universities and 2,100 exiting military annually.
  - Award-winning quality of life Beaufort named one of the best small towns in America by Travel & Leisure magazine.