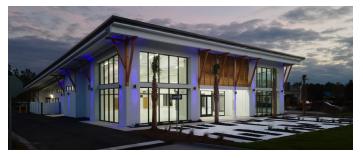

## 9,181 SF Retail Property

## **SALE PRICE**

\$4,280,000

- Property built in 2023 consists of approximately ±9,100 square feet with 28 parking spaces.
- Building features modern touches such as Italian porcelain tile floors, a client bar and lounge, floor-toceiling hurricane glass windows.
- The owners recently received zoning approval to host events and have started bookings.
  - Centrally-located with easy access to major transportation routes.
  - Strong local workforce, including nearby universities and 2,100 exiting military annually.
  - Award-winning quality of life Beaufort named one of the best small towns in America by Travel & Leisure magazine.