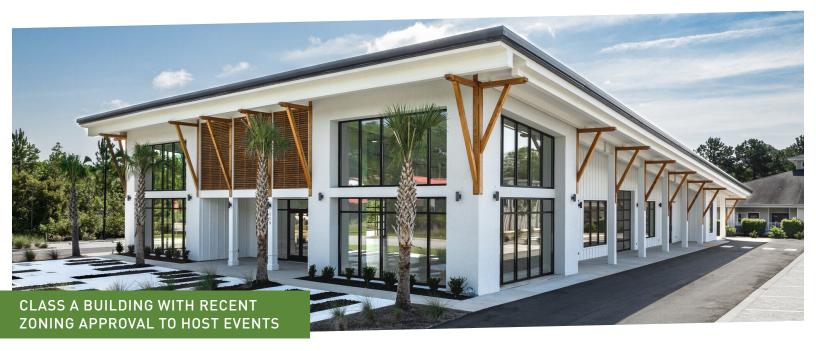

## 9,181 SF Retail Property

## **SALE PRICE**

\$4,280,000

- Property built in 2023 consists of approximately ±9,100 square feet with 28 parking spaces.
- Building features modern touches such as Italian porcelain tile floors, a client bar and lounge, floor-toceiling hurricane glass windows.
- The owners recently received zoning approval to host events and have started bookings.
  - Centrally-located with easy access to major transportation routes.
  - Strong local workforce, including nearby universities and 2,100 exiting military annually.
  - Award-winning quality of life Beaufort named one of the best small towns in America by Travel & Leisure magazine.