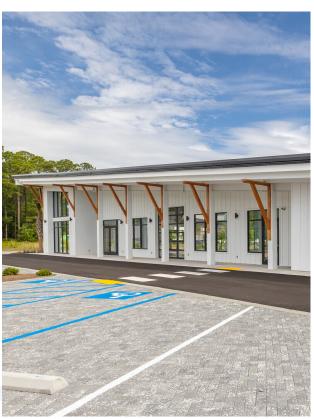

## **SALE PRICE**

\$4,280,000

- Property built in 2023 consists of approximately ±9,100 square feet with 28 parking spaces.
- Building features modern touches such as Italian porcelain tile floors, a client bar and lounge, floor-toceiling hurricane glass windows.
- The owners recently received zoning approval to host events and have started bookings.
  - Centrally-located with easy access to major transportation routes.
  - Strong local workforce, including nearby universities and 2,100 exiting military annually.
  - Award-winning quality of life Beaufort named one of the best small towns in America by Travel & Leisure magazine.