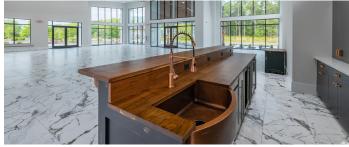

## **SALE PRICE**

\$4,280,000

- Property built in 2023 consists of approximately ±9,100 square feet with 28 parking spaces.
- Building features modern touches such as Italian porcelain tile floors, a client bar and lounge, floor-toceiling hurricane glass windows.
- The owners recently received zoning approval to host events and have started bookings.
  - Centrally-located with easy access to major transportation routes.
  - Strong local workforce, including nearby universities and 2,100 exiting military annually.
  - Award-winning quality of life Beaufort named one of the best small towns in America by Travel & Leisure magazine.