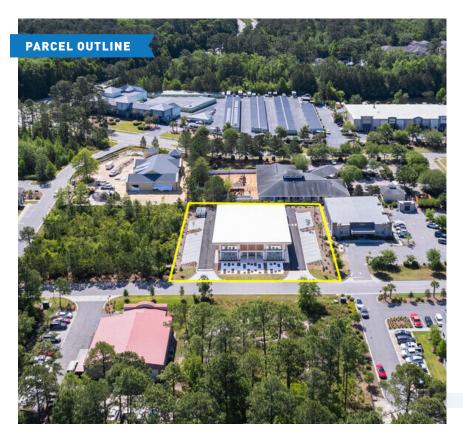

## 9,181 SF Retail Property

## **SALE PRICE**

\$4,280,000

- Property built in 2023 consists of approximately ±9,100 square feet with 28 parking spaces.
- Building features modern touches such as Italian porcelain tile floors, a client bar and lounge, floor-toceiling hurricane glass windows.
- The owners recently received zoning approval to host events and have started bookings.
  - Centrally-located with easy access to major transportation routes.
  - Strong local workforce, including nearby universities and 2,100 exiting military annually.
  - Award-winning quality of life Beaufort named one of the best small towns in America by Travel & Leisure magazine.