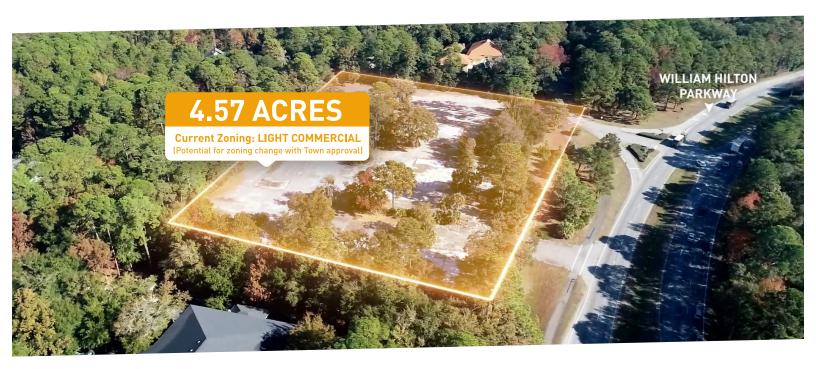

## 4.57 acre commercial site available along William Hilton Parkway less than 2 miles from Hilton Head Island Airport

- Potential uses include Corporate Headquarters,
   Medical, Backoffice, Life Sciences, Green Industry,
   Supply Chain to Hospitality and Tourism
- Companies nearby include Gulfstream Aerospace, EviCore Healthcare, Watterson Brands, L3 Harris, Megawatt Lasers, Vetronix Research Corporation, St. Joseph's Candler, Hilton Head Island Hospital, Hilton Head Regional Healthcare
  - Centrally-located with easy access to major transportation routes.
  - Strong local workforce, including nearby universities and 2,100 exiting military annually.
  - Located in the heart of Hilton Head Island, voted "#1 Island in the Continental US" by Travel + Leisure's World's Best Awards.