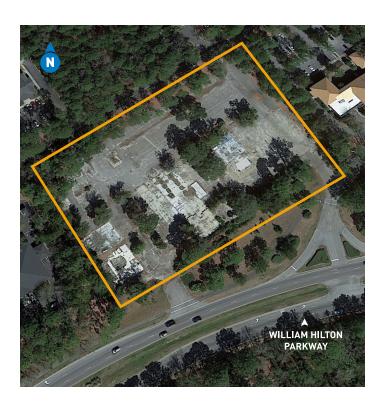

## 4.57 acre commercial site available along William Hilton Parkway less than 2 miles from Hilton Head Island Airport

- Potential uses include Corporate Headquarters,
   Medical, Backoffice, Life Sciences, Green Industry,
   Supply Chain to Hospitality and Tourism
- Companies nearby include Gulfstream Aerospace, EviCore Healthcare, Watterson Brands, L3 Harris, Megawatt Lasers, Vetronix Research Corporation, St. Joseph's Candler, Hilton Head Island Hospital, Hilton Head Regional Healthcare
  - Centrally-located with easy access to major transportation routes.
  - Strong local workforce, including nearby universities and 2,100 exiting military annually.
  - Located in the heart of Hilton Head Island, voted "#1 Island in the Continental US" by Travel + Leisure's World's Best Awards.