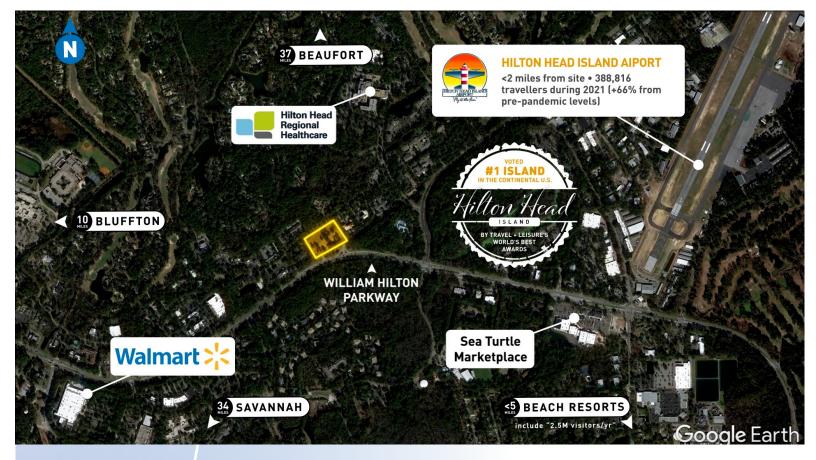

## 4.57 acre commercial site available along William Hilton Parkway less than 2 miles from Hilton Head Island Airport

- Potential uses include Corporate Headquarters,
   Medical, Backoffice, Life Sciences, Green Industry,
   Supply Chain to Hospitality and Tourism
- Companies nearby include Gulfstream Aerospace, EviCore Healthcare, Watterson Brands, L3 Harris, Megawatt Lasers, Vetronix Research Corporation, St. Joseph's Candler, Hilton Head Island Hospital, Hilton Head Regional Healthcare
  - Centrally-located with easy access to major transportation routes.
  - Strong local workforce, including nearby universities and 2,100 exiting military annually.
  - Located in the heart of Hilton Head Island, voted "#1 Island in the Continental US" by Travel + Leisure's World's Best Awards.

## **DRIVE TIMES FROM SITE**

Hilton Head Airport: 3 min
Interstate-95: 37 min
Savannah Int'l Airport: 55 min
Port of Savannah: 1 hr
Charleston Int'l Airport: 2 hrs

Port of Charleston: 2 hrs, 15 min

BEAUFORT COUNTY, SOUTH CAROLINA