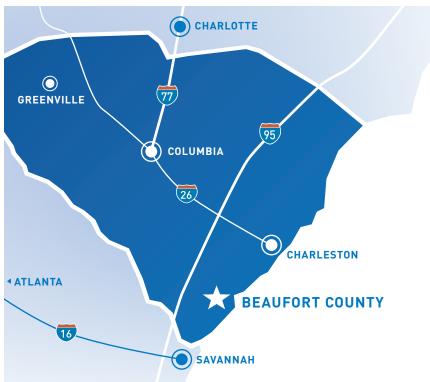

## **DRIVING DISTANCES**

Interstate-95: 20 miles Port of Savannah: 42 miles Port of Charleston: 67 miles Savannah Int'l Airport: 45 miles Charleston Int'l Airport: 66 miles

BEAUFORT COUNTY, SOUTH CAROLINA