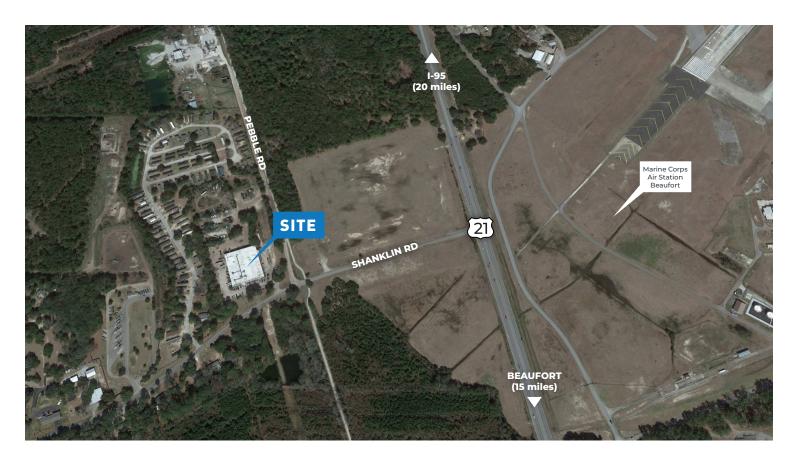

## 49,000 SF Industrial Facility

49,000 Square Foot Industrial Facility on 11 Acres. Property is located less than 2 miles from Marine Corps Air Station, 20 miles from I-95, 67 miles from Port of Charleston and 42 miles from the Port of Savannah.

## **DRIVING DISTANCES**

Interstate-95: 20 miles Port of Savannah: 42 miles Port of Charleston: 67 miles Savannah Int'l Airport: 45 miles Charleston Int'l Airport: 66 miles

BEAUFORT COUNTY, SOUTH CAROLINA