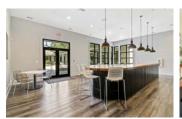

# \$6,245,000

- 17,500 heated sq ft + courtyard, built 2019, covered and uncovered parking area, ground level storage & mechanical rooms, 2 electric auto charging stations, elevator, 2 staircases.
- Over 20 offices, 24 work stations, and 7 conference rooms that seat 8-10+ each.
- Kid/Flex space, expansive gym, huge courtyard.
  - Centrally-located with easy access to major transportation routes.
  - Strong local workforce, including nearby universities and 900 exiting military annually.
  - Located in the heart of Hilton Head Island, voted "#1 Island in the Continental US" by Travel + Leisure's World's Best Awards