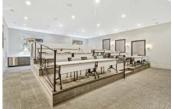

# \$6,245,000

- 17,500 heated sq ft + courtyard, built 2019, covered and uncovered parking area, ground level storage & mechanical rooms, 2 electric auto charging stations, elevator, 2 staircases.
- Over 20 offices, 24 work stations, and 7 conference rooms that seat 8-10+ each.
- Kid/Flex space, expansive gym, huge courtyard.
  - Centrally-located with easy access to major transportation routes.
  - Strong local workforce, including nearby universities and 900 exiting military annually.
  - Located in the heart of Hilton Head Island, voted "#1 Island in the Continental US" by Travel + Leisure's World's Best Awards