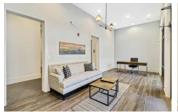

# \$6,245,000

- 17,500 heated sq ft + courtyard, built 2019, covered and uncovered parking area, ground level storage & mechanical rooms, 2 electric auto charging stations, elevator, 2 staircases.
- Over 20 offices, 24 work stations, and 7 conference rooms that seat 8-10+ each.
- Kid/Flex space, expansive gym, huge courtyard.
  - Centrally-located with easy access to major transportation routes.
  - Strong local workforce, including nearby universities and 900 exiting military annually.
  - Located in the heart of Hilton Head Island, voted "#1 Island in the Continental US" by Travel + Leisure's World's Best Awards