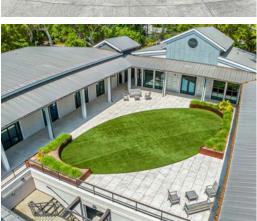

# \$6,245,000

- 17,500 heated sq ft + courtyard, built 2019, covered and uncovered parking area, ground level storage & mechanical rooms, 2 electric auto charging stations, elevator, 2 staircases.
- Over 20 offices, 24 work stations, and 7 conference rooms that seat 8-10+ each.
- Kid/Flex space, expansive gym, huge courtyard.
  - Centrally-located with easy access to major transportation routes.
  - Strong local workforce, including nearby universities and 900 exiting military annually.
  - Located in the heart of Hilton Head Island, voted "#1 Island in the Continental US" by Travel + Leisure's World's Best Awards