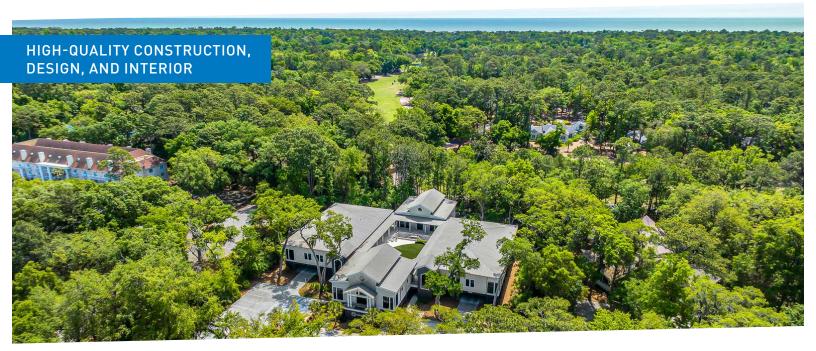

## 17,500 sq FT Headquarter Office Space

# \$6,245,000

- 17,500 heated sq ft + courtyard, built 2019, covered and uncovered parking area, ground level storage & mechanical rooms, 2 electric auto charging stations, elevator, 2 staircases.
- Over 20 offices, 24 work stations, and 7 conference rooms that seat 8-10+ each.
- Kid/Flex space, expansive gym, huge courtyard.
  - Centrally-located with easy access to major transportation routes.
  - Strong local workforce, including nearby universities and 900 exiting military annually.
  - Located in the heart of Hilton Head Island, voted "#1 Island in the Continental US" by Travel + Leisure's World's Best Awards