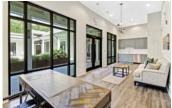

# \$6,245,000

- 17,500 heated sq ft + courtyard, built 2019, covered and uncovered parking area, ground level storage & mechanical rooms, 2 electric auto charging stations, elevator, 2 staircases.
- Over 20 offices, 24 work stations, and 7 conference rooms that seat 8-10+ each.
- Kid/Flex space, expansive gym, huge courtyard.
  - Centrally-located with easy access to major transportation routes.
  - Strong local workforce, including nearby universities and 900 exiting military annually.
  - Located in the heart of Hilton Head Island, voted "#1 Island in the Continental US" by Travel + Leisure's World's Best Awards