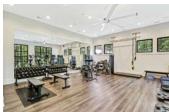

# \$6,245,000

- 17,500 heated sq ft + courtyard, built 2019, covered and uncovered parking area, ground level storage & mechanical rooms, 2 electric auto charging stations, elevator, 2 staircases.
- Over 20 offices, 24 work stations, and 7 conference rooms that seat 8-10+ each.
- Kid/Flex space, expansive gym, huge courtyard.
  - Centrally-located with easy access to major transportation routes.
  - Strong local workforce, including nearby universities and 900 exiting military annually.
  - Located in the heart of Hilton Head Island, voted "#1 Island in the Continental US" by Travel + Leisure's World's Best Awards