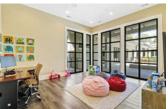

# \$6,245,000

- 17,500 heated sq ft + courtyard, built 2019, covered and uncovered parking area, ground level storage & mechanical rooms, 2 electric auto charging stations, elevator, 2 staircases.
- Over 20 offices, 24 work stations, and 7 conference rooms that seat 8-10+ each.
- Kid/Flex space, expansive gym, huge courtyard.
  - Centrally-located with easy access to major transportation routes.
  - Strong local workforce, including nearby universities and 900 exiting military annually.
  - Located in the heart of Hilton Head Island, voted "#1 Island in the Continental US" by Travel + Leisure's World's Best Awards