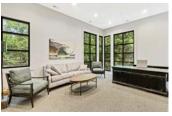

# \$6,245,000

- 17,500 heated sq ft + courtyard, built 2019, covered and uncovered parking area, ground level storage & mechanical rooms, 2 electric auto charging stations, elevator, 2 staircases.
- Over 20 offices, 24 work stations, and 7 conference rooms that seat 8-10+ each.
- Kid/Flex space, expansive gym, huge courtyard.
  - Centrally-located with easy access to major transportation routes.
  - Strong local workforce, including nearby universities and 900 exiting military annually.
  - Located in the heart of Hilton Head Island, voted "#1 Island in the Continental US" by Travel + Leisure's World's Best Awards