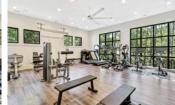

# \$6,245,000

- 17,500 heated sq ft + courtyard, built 2019, covered and uncovered parking area, ground level storage & mechanical rooms, 2 electric auto charging stations, elevator, 2 staircases.
- Over 20 offices, 24 work stations, and 7 conference rooms that seat 8-10+ each.
- Kid/Flex space, expansive gym, huge courtyard.
  - Centrally-located with easy access to major transportation routes.
  - Strong local workforce, including nearby universities and 900 exiting military annually.
  - Located in the heart of Hilton Head Island, voted "#1 Island in the Continental US" by Travel + Leisure's World's Best Awards