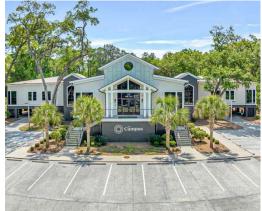

## 17,500 sq FT Headquarter Office Space

# \$6,245,000

- 17,500 heated sq ft + courtyard, built 2019, covered and uncovered parking area, ground level storage & mechanical rooms, 2 electric auto charging stations, elevator, 2 staircases.
- Over 20 offices, 24 work stations, and 7 conference rooms that seat 8-10+ each.
- Kid/Flex space, expansive gym, huge courtyard.
  - Centrally-located with easy access to major transportation routes.
  - Strong local workforce, including nearby universities and 900 exiting military annually.
  - Located in the heart of Hilton Head Island, voted "#1 Island in the Continental US" by Travel + Leisure's World's Best Awards