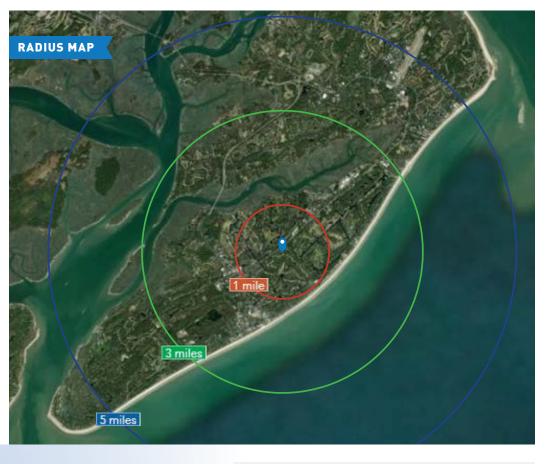

### **DEMOGRAPHIC SNAPSHOT**

 DRIVE TIME
 POPULATION
 WORKFORCE

 30 minutes
 66,609
 36,185

 45 minutes
 106,455
 53,859

 60 minutes
 251,587
 136,400

Source: ESRI, November 2024

### **DISTANCES FROM SITE**

Coastal Carolina Hospital: 6 miles
USC Beaufort: 22 miles
Interstate 95: 28 miles
Riverport Industrial: 29 miles
Gulfstream Headquarters: 44 miles
Port of Savannah: 44 miles