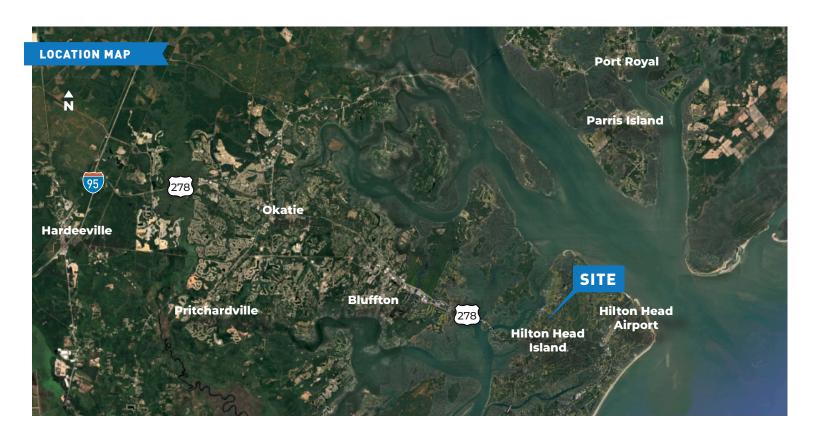

#### **DRIVE TIMES FROM SITE**

Hilton Head Airport: 9 minutes Interstate-95: 30 minutes Savannah Int'l Airport: 55 minutes Port of Savannah: 60 minutes Charleston Int'l Airport: 120 minutes Port of Charleston: 135 minutes