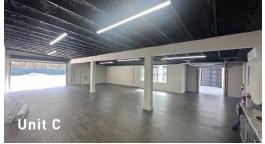

# Fully renovated warehouse/storage space with three units available

- ► Each unit was fully renovated in January 2025 and features openconcept layout, high ceilings, large windows, and LVL flooring.
- ▶ Units are ideal for business such as HVAC, plumbing, roofing, restoration/cleaning services or services type business.
  - ▶ Unit A: 1,120 SF; bathroom with shower; front door access.
  - Unit C: 1,430 SF; bathroom with shower; roll-up garage doors, access to fenced area in rear of building.
  - Unit E: 530 SF; includes bathroom.
  - Centrally-located with easy access to major transportation routes.
  - Strong local workforce, including nearby universities and 900 exiting military annually.
  - Award-winning quality of life Hilton Head named one of the best small towns in America by *Travel & Leisure* magazine.