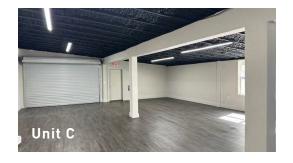

# Fully renovated warehouse/storage space with three units available

- ► Each unit was fully renovated in January 2025 and features openconcept layout, high ceilings, large windows, and LVL flooring.
- ▶ Units are ideal for business such as HVAC, plumbing, roofing, restoration/cleaning services or services type business.
  - ▶ Unit A: 1,120 SF; bathroom with shower; front door access.
  - Unit C: 1,430 SF; bathroom with shower; roll-up garage doors, access to fenced area in rear of building.
  - Unit E: 530 SF; includes bathroom.
  - Centrally-located with easy access to major transportation routes.
  - Strong local workforce, including nearby universities and 900 exiting military annually.
  - Award-winning quality of life Hilton Head named one of the best small towns in America by *Travel & Leisure* magazine.