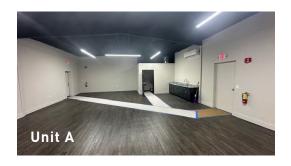

# Fully renovated warehouse/storage space with three units available

- ► Each unit was fully renovated in January 2025 and features openconcept layout, high ceilings, large windows, and LVL flooring.
- ▶ Units are ideal for business such as HVAC, plumbing, roofing, restoration/cleaning services or services type business.
  - ▶ Unit A: 1,120 SF; bathroom with shower; front door access.
  - Unit C: 1,430 SF; bathroom with shower; roll-up garage doors, access to fenced area in rear of building.
  - Unit E: 530 SF; includes bathroom.
  - Centrally-located with easy access to major transportation routes.
  - Strong local workforce, including nearby universities and 900 exiting military annually.
  - Award-winning quality of life Hilton Head named one of the best small towns in America by *Travel & Leisure* magazine.