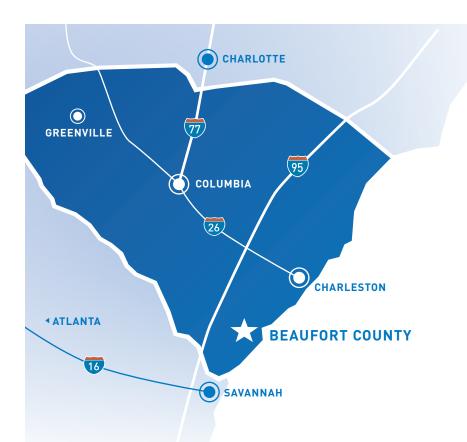

space with three units available

- ► Each unit was fully renovated in January 2025 and features openconcept layout, high ceilings, large windows, and LVL flooring.
- ▶ Units are ideal for business such as HVAC, plumbing, roofing, restoration/cleaning services or services type business.
  - ▶ Unit A: 1,120 SF; bathroom with shower; front door access.
  - Unit C: 1,430 SF; bathroom with shower; roll-up garage doors, access to fenced area in rear of building.
  - Unit E: 530 SF; includes bathroom.
  - Centrally-located with easy access to major transportation routes.
  - Strong local workforce, including nearby universities and 900 exiting military annually.
  - Award-winning quality of life Hilton Head named one of the best small towns in America by *Travel & Leisure* magazine.













#### **DEMOGRAPHIC SNAPSHOT**

DRIVE TIME **POPULATION** WORKFORCE 30 minutes 88,326 45,301 45 minutes 123,748 63,620 60 minutes 352,941 198,997

Source: ESRI, March 2025

#### **DRIVE TIMES FROM SITE**

Hilton Head Airport: 9 minutes Interstate-95: 30 minutes Savannah Int'l Airport: 55 minutes Port of Savannah: 60 minutes Charleston Int'l Airport: 120 minutes Port of Charleston: 135 minutes

BEAUFORT COUNTY, SOUTH CAROLINA

## Good for your **business**. Good for your **soul**.



**KELLI BRUNSON** 

Sr. Project Manager

kbrunson@thrivebeaufort.org







/company/BeaufortSCEDC