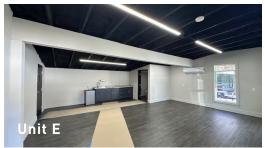

# Fully renovated warehouse/storage space with three units available

- ► Each unit was fully renovated in January 2025 and features openconcept layout, high ceilings, large windows, and LVL flooring.
- ▶ Units are ideal for business such as HVAC, plumbing, roofing, restoration/cleaning services or services type business.
  - ▶ Unit A: 1,120 SF; bathroom with shower; front door access.
  - Unit C: 1,430 SF; bathroom with shower; roll-up garage doors, access to fenced area in rear of building.
  - Unit E: 530 SF; includes bathroom.
  - Centrally-located with easy access to major transportation routes.
  - Strong local workforce, including nearby universities and 900 exiting military annually.
  - Award-winning quality of life Hilton Head named one of the best small towns in America by *Travel & Leisure* magazine.