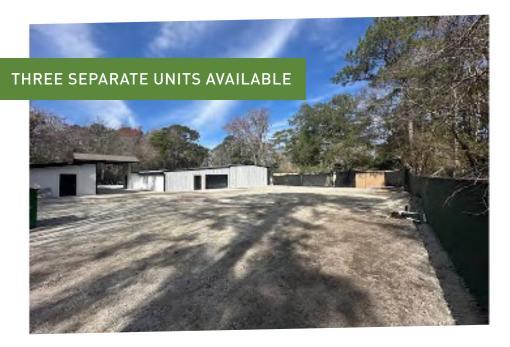

# Fully renovated warehouse/storage space with three units available

- ► Each unit was fully renovated in January 2025 and features openconcept layout, high ceilings, large windows, and LVL flooring.
- ▶ Units are ideal for business such as HVAC, plumbing, roofing, restoration/cleaning services or services type business.
  - ▶ Unit A: 1,120 SF; bathroom with shower; front door access.
  - Unit C: 1,430 SF; bathroom with shower; roll-up garage doors, access to fenced area in rear of building.
  - Unit E: 530 SF; includes bathroom.
  - Centrally-located with easy access to major transportation routes.
  - Strong local workforce, including nearby universities and 900 exiting military annually.
  - Award-winning quality of life Hilton Head named one of the best small towns in America by *Travel & Leisure* magazine.