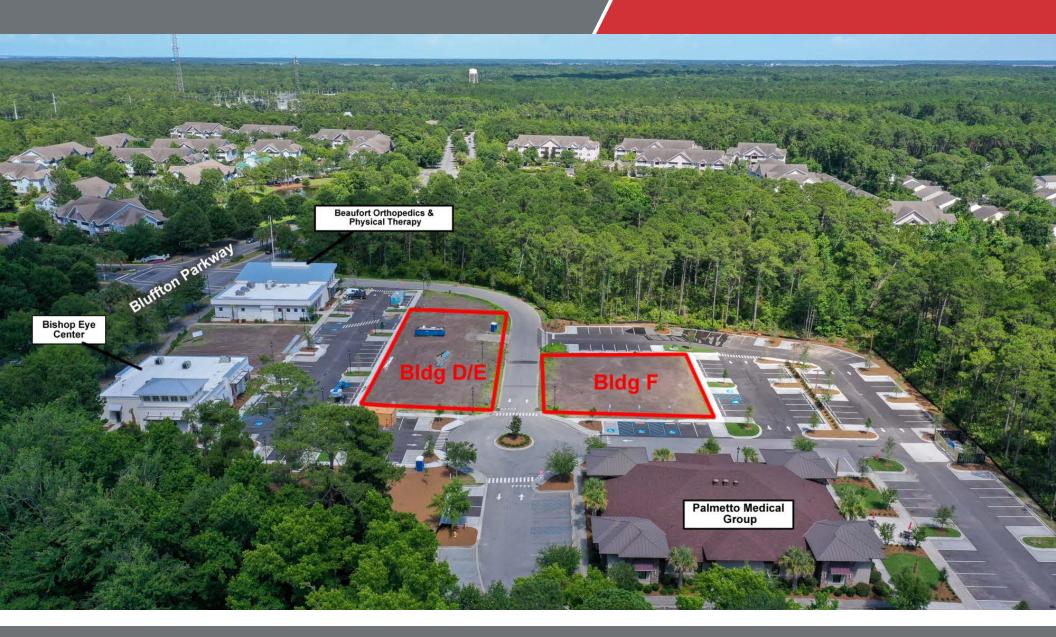

#### **Property Highlights**

- Centrally located off the Bluffton Parkway in the heart of Bluffton
- Class A Office Space for Lease
- Other businesses located in the Bluffton Centre include Palmetto Medical Group, Bishop Eye and Beaufort Orthopedics and Physical Therapy.

# Aerial Map Pre-Leasing New Office Buildings

# Aerial Pre-Leasing New Office Buildings