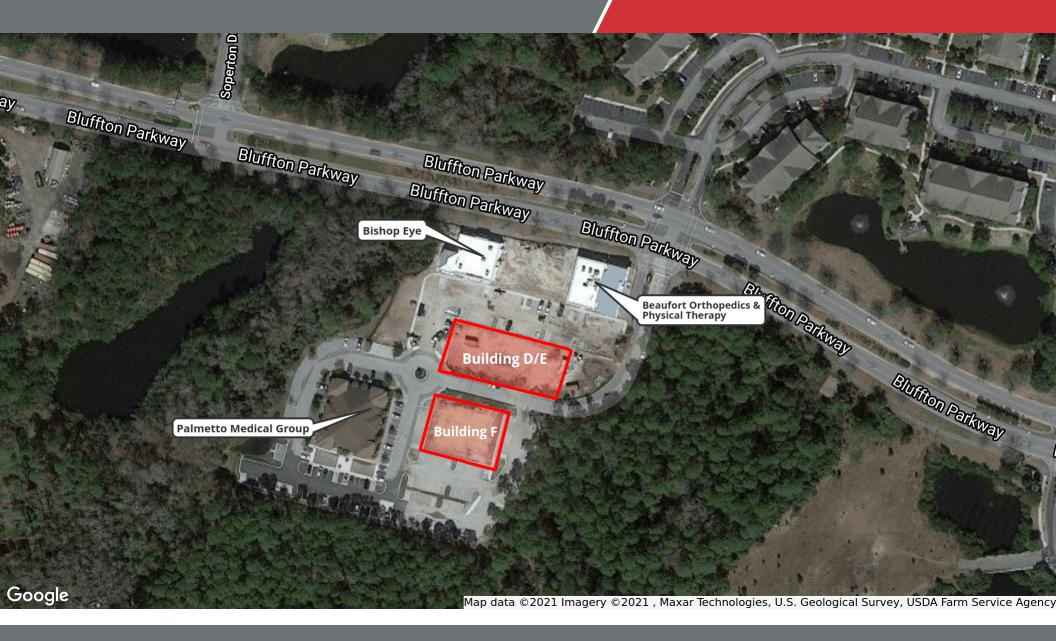

#### **Property Highlights**

- Centrally located off the Bluffton Parkway in the heart of Bluffton
- Class A Office Space for Lease
- Other businesses located in the Bluffton Centre include Palmetto Medical Group, Bishop Eye and Beaufort Orthopedics and Physical Therapy.

# Location Maps Pre-Leasing New Office Buildings