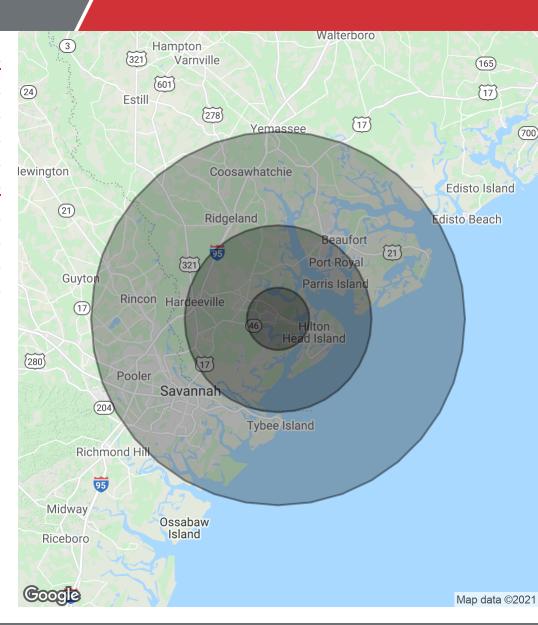

# Location Maps Pre-Leasing New Office Buildings

# Demographics Pre-Leasing New Office Buildings

| Population           | 5 Miles   | 15 Miles  | 30 Miles  |
|----------------------|-----------|-----------|-----------|
| Total Population     | 29,090    | 126,261   | 477,325   |
| Average age          | 35.7      | 43.2      | 37.6      |
| Average age (Male)   | 35.8      | 42.7      | 36.6      |
| Average age (Female) | 35.4      | 43.4      | 38.5      |
| Households & Income  | 5 Miles   | 15 Miles  | 30 Miles  |
| Total households     | 11,172    | 51,914    | 186,410   |
| # of persons per HH  | 2.6       | 2.4       | 2.6       |
| Average HH income    | \$77,094  | \$83,956  | \$68,173  |
| Average house value  | \$337,343 | \$380,759 | \$294,268 |
|                      |           |           |           |