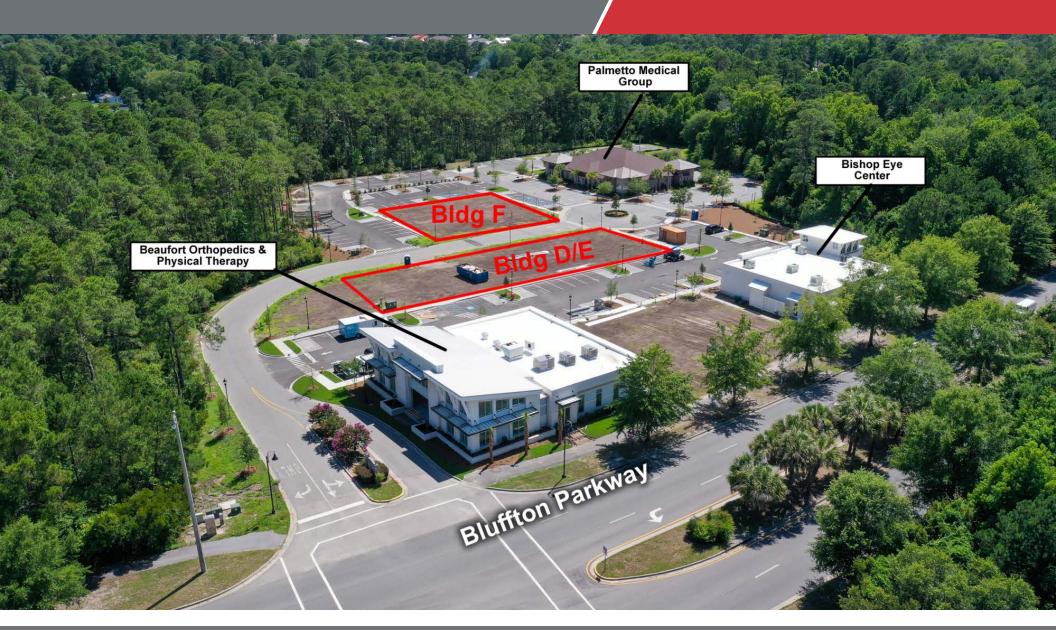

#### **Property Highlights**

- Centrally located off the Bluffton Parkway in the heart of Bluffton
- Class A Office Space for Lease
- Other businesses located in the Bluffton Centre include Palmetto Medical Group, Bishop Eye and Beaufort Orthopedics and Physical Therapy.

# Aerial Pre-Leasing New Office Buildings