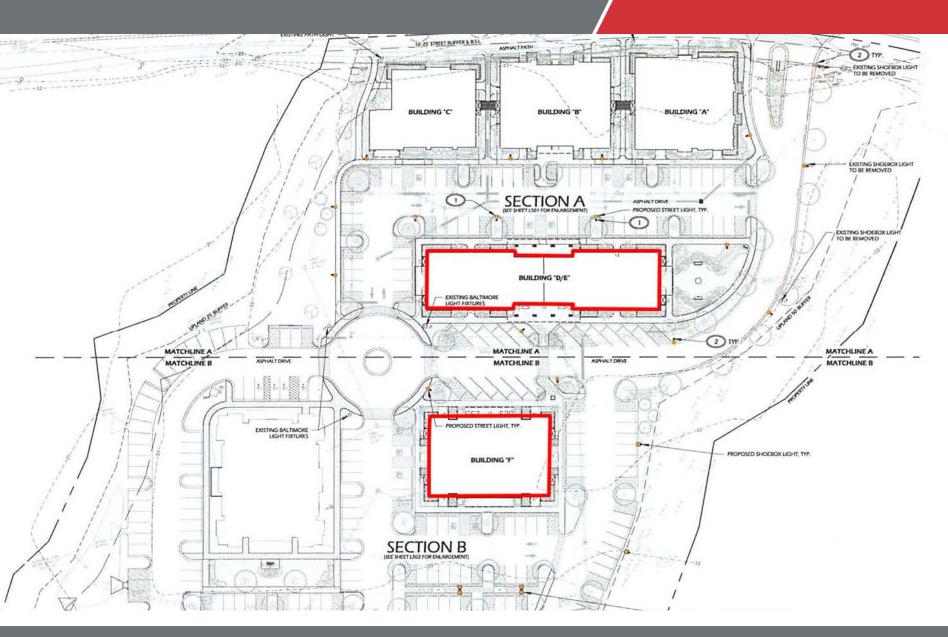

-----|
| Building D:           | Up to +/- 18,000 SF        |
| Building E:           | Up to +/- 13,000 SF        |
| Property Type:        | Professional Office        |
| Zoning:               | Hamlet Center Open (T4HCO) |
| Development Total SF: | 57,284                     |
| Parking Spaces:       | 261                        |

For More Information

#### **Baker Wilkins**

O: 843 837 4460 x2 baker@naicarolinacharter.com

# NA Carolina Charter

# Location Maps Pre-Leasing New Office Buildings





## Na Carolina Charter

# Retailer Map Pre-Leasing New Office Buildings



### MalCarolina Charter

# Aerial Map Pre-Leasing New Office Buildings



# NA Carolina Charter

# Aerial Pre-Leasing New Office Buildings



## NAICarolina Charter

### Site Plan

Pre-Leasing New Office Buildings



1227 May River Road, Suite 100



#### Elevations

#### Pre-Leasing New Office Buildings



## Mal Carolina Charter

# Demographics Pre-Leasing New Office Buildings

| Population           | 5 Miles   | 15 Miles  | 30 Miles  |
|----------------------|-----------|-----------|-----------|
| Total Population     | 29,090    | 126,261   | 477,325   |
| Average age          | 35.7      | 43.2      | 37.6      |
| Average age (Male)   | 35.8      | 42.7      | 36.6      |
| Average age (Female) | 35.4      | 43.4      | 38.5      |
| Households & Income  | 5 Miles   | 15 Miles  | 30 Miles  |
| Total households     | 11,172    | 51,914    | 186,410   |
| # of persons per HH  | 2.6       | 2.4       | 2.6       |
| Average HH income    | \$77,094  | \$83,956  | \$68,173  |
| Average house value